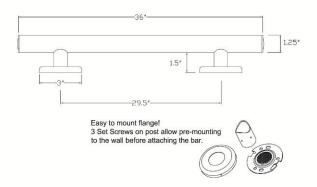

## **Specifications**

The Bilanx Linear grab bar is manufactured using high quality 18 gauge 1.25" diameter 304 stainless steel. The convenient mounting flange post with set screws allow for easy flange access during installation yet preserve the clean finished look of the concealed flange cover. It is preferable to use the 2" wood screws to mount the flanges to wood blocking. The Bilanx Linear grab bar has been tested up to 500lbs exceeding HUD, FHA, VA, ADA, ANSI, and other federal, provincial, and local codes.