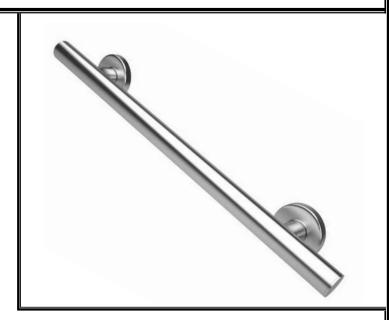

## HH-2310(PS,BS,ORB,MB,BG)

Bilanx 24" Linear grab bar.

### Linear grab bar

"The shortest distance between any two points"... The linear grab bar is a clean, undeviating, straight grab bar with two fixing points. Mounted vertically, horizontally, or at an angle, the Linear bar provides support with a classic design.