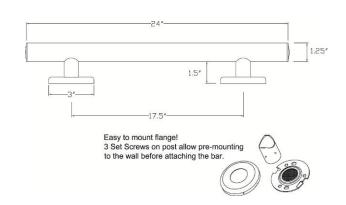

#### **Specifications**

The Bilanx Linear grab bar is manufactured using high quality 18 gauge 1.25" diameter 304 stainless steel. The convenient mounting flange post with set screws allow for easy flange access during installation yet preserve the clean finished look of the concealed flange cover. It is preferable to use the 2" wood screws to mount the flanges to wood blocking. The Bilanx Linear grab bar has been tested up to 500lbs exceeding HUD, FHA, VA, ADA, ANSI, and other federal, provincial, and local codes.

All Linear grab bars ship complete with easy to follow instructions, mounting hardware for stud framing.