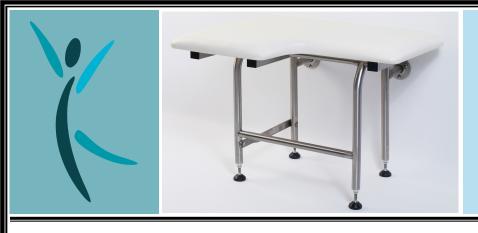

## **Specifications**

Folding shower seat made from 1" (25mm) diameter, 18 gauge and 1.25" x 1.25" (32mm x 32mm), 16 gauge, type 304 stainless steel tubing with #4 satin finish. Wall mount brackets shall be 12 gauge type 304 stainless steel. Padded vinyl cushion shall have 1.5" (38mm) high density, high resilience foam, covered with fire and mildew resistant, UV inhibited, marine grade naugahyde. Waterproof seam cushions shall have no external piping. Seat unit shall comply with all applicable federal, provincial and local building and safety codes.

\*\* RIGHT HAND SHOWN, LEFT HAND OPPOSITE ORIENTATION \*\*

26" x 21" (660mm x 533mm) White Model # HH-2621P.4LEGS RH 26" x 21" (660mm x 533mm) White Model # HH-2621P.4LEGS LH