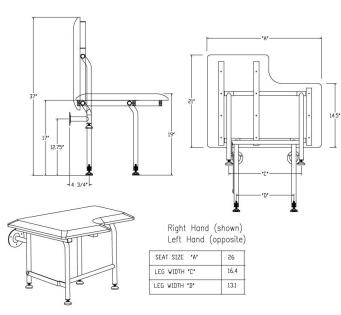

## HH-2621P.4LEGS RH-LH SPECIFICATION SHEET

\*\* RIGHT HAND SHOWN, LEFT HAND OPPOSITE ORIENTATION \*\*

26" x 21" (660mm x 533mm) White Model # HH-2621P.4LEGS RH 26" x 21" (660mm x 533mm) White Model # HH-2621P.4LEGS LH