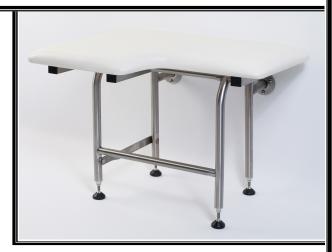

## **Specifications**

Folding shower seat made from 1" (25mm) diameter, 18 gauge and 1.25" x 1.25" (32mm x 32mm), 16 gauge, type 304 stainless steel tubing with #4 satin finish. Wall mount brackets shall be 12 gauge type 304 stainless steel. Padded vinyl cushion shall have 1.5" (38mm) high density, high resilience foam, covered with fire and mildew resistant, UV inhibited, marine grade naugahyde. Waterproof seam cushions shall have no external piping. Seat unit shall comply with all applicable federal, provincial and local building and safety codes.

\*\* RIGHT HAND SHOWN, LEFT HAND OPPOSITE ORIENTATION \*\*

26" x 21" (660mm x 533mm) White Model # HH-2621P.4LEGS RH 26" x 21" (660mm x 533mm) White Model # HH-2621P.4LEGS LH