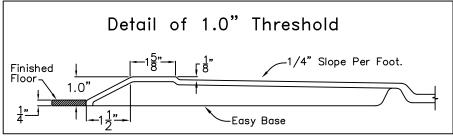

The enclosure shall be equipped with the following installed accessories:

- 1) Low entry 1.0" Threshold.
- 2) Left or Right Drain Location.
- 3) Easy Base self-sustaining bottom.

DUE TO THE NATURE OF THE MATERIALS INVOLVED UNIT DIMENSIONS MAY VARY  $\pm~1/2~\text{INCH}$ 