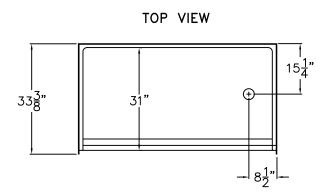

## Barrier Free Shower Pan

The shower enclosure shall be RRSP6033 BF 1.0 Pan, Left or Right. Finished surface shall be of a sanitary—grade Polyester Gelcoat exibiting a minimal thickness of 15 dry mils, and a finished cured Barcol hardness of 80—90 as tested with ASTM D—2583. Unit construction shall be of molded reinforced fiberglass with a minimum fiberglass content. The unit shall have outside dimensions of 60" x 33 3/8" x 4 1/2". The gelcoat pan shall meet ANSI Z124.2, NAHB, UPC, comply with CSA, and shall meet the requirements of Southern Building Code.

The enclosure shall be equipped with the following installed accessories:

- 1) Low entry 1.0" Threshold.
- 2) Left or Right Drain Location.
- 3) Easy Base self-sustaining bottom.

DUE TO THE NATURE OF THE MATERIALS INVOLVED UNIT DIMENSIONS MAY VARY  $\pm~1/2~\text{INCH}$ 