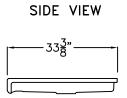

## Barrier Free Shower Pan

The shower enclosure shall be RRSP6033 BF 1.0 Pan, Left or Right. Finished surface shall be of a sanitary—grade Polyester Gelcoat exibiting a minimal thickness of 15 dry mils, and a finished cured Barcol hardness of 80—90 as tested with ASTM D—2583. Unit construction shall be of molded reinforced fiberglass with a minimum fiberglass content. The unit shall have outside dimensions of 60" x 33 3/8" x 4 1/2". The gelcoat pan shall meet ANSI Z124.2, NAHB, UPC, comply with CSA, and shall meet the requirements of Southern Building Code.