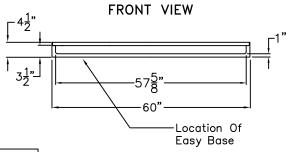

## Barrier Free Shower Pan

The shower enclosure shall be RRSP6033 BF 1.0 Pan, Left or Right. Finished surface shall be of a sanitary—grade Polyester Gelcoat exibiting a minimal thickness of 15 dry mils, and a finished cured Barcol hardness of 80—90 as tested with ASTM D—2583. Unit construction shall be of molded reinforced fiberglass with a minimum fiberglass content. The unit shall have outside dimensions of 60" x 33 3/8" x 4 1/2". The gelcoat pan shall meet ANSI Z124.2, NAHB, UPC, comply with CSA, and shall meet the requirements of Southern Building Code.

The enclosure shall be equipped with the following installed accessories:

- 1) Low entry 1.0" Threshold.
- 2) Left or Right Drain Location.
- 3) Easy Base self-sustaining bottom.

DUE TO THE NATURE OF THE MATERIALS INVOLVED UNIT DIMENSIONS MAY VARY  $\pm~1/2~\text{INCH}$ 