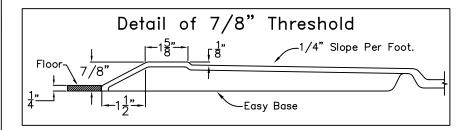

The enclosure shall be equipped with the following installed accessories:

- 1) Low entry threshold 7/8" threshold,
- 2) Factory installed Easy Base self sustaining bottom.