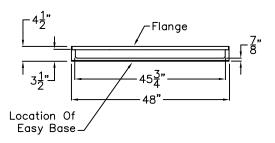

# Barrier Free Shower Pan

The shower pan shall be RRSP4836 BF PAN .875, center drain. Finished surface shall be of a sanitary—grade polyester Gelcoat exibiting a minimal thickness of 15 dry mils, and a finished cured Barcol hardness of 80—90 as tested with ASTM D—2583. Unit construction shall be of molded reinforced fiberglass with a minimum fiberglass content. The unit shall have outside dimensions of 48" x 37" x 4 1/2". The one piece pan shall meet ANSI Z124.2, NAHB, UPC, and shall meet the requirements of Southern Building Code.

The enclosure shall be equipped with the following installed accessories:

- 1) Low entry threshold 7/8" threshold,
- 2) Factory installed Easy Base self sustaining bottom.

### FRONT VIEW

DUE TO THE NATURE OF THE MATERIALS INVOLVED UNIT DIMENSIONS MAY VARY  $\pm~1/2~\text{INCH}$ 

| Job Name:                                                                                   |                | Health at Home, Inc.            |
|---------------------------------------------------------------------------------------------|----------------|---------------------------------|
| Model No.:                                                                                  |                | Drawing#: RBSP 4836 BF .875 PAN |
| Approved by:                                                                                | Date Approved: | Date: 3-31-09 Revised: 12-20-10 |
| Rep.:                                                                                       | Wholesaler:    | Quote No.                       |
| ORDER ENTRY BY EAX 888 802 8186 OR EMAIL orders@healthathomeing.com Office Recycloble Paper |                |                                 |