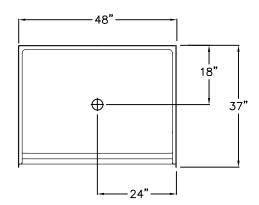

## TOP VIEW

# Barrier Free Shower Pan

The shower pan shall be RRSP4836 BF PAN .875, center drain. Finished surface shall be of a sanitary—grade polyester Gelcoat exibiting a minimal thickness of 15 dry mils, and a finished cured Barcol hardness of 80—90 as tested with ASTM D—2583. Unit construction shall be of molded reinforced fiberglass with a minimum fiberglass content. The unit shall have outside dimensions of 48" x 37" x 4 1/2". The one piece pan shall meet ANSI Z124.2, NAHB, UPC, and shall meet the requirements of Southern Building Code.