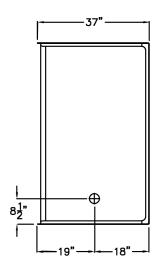

### Sectional Shower

This shower enclosure shall be Aquarius model MP 6036 BF 5P 1.0 left or right drain location. Finished surface shall be of sanitary—grade applied acrylic. The unit shall have outside dimensions of 60" x 37" x 78". The unit shall meet ANSI Z124.1.2.

### Detail of 1.0" Threshold -1/4" Slope Per Foot. 1.0' Easy Base

TOP VIEW

DUE TO THE NATURE OF THE MATERIALS UNIT DIMENSIONS MAY VARY  $\pm~1/2~$  INCH

Health at Home, Inc.

Approved By Print Name:

Drawing#: RBS 6036 BF 5P 1.0 L/R No Shelf FWB Easy Base