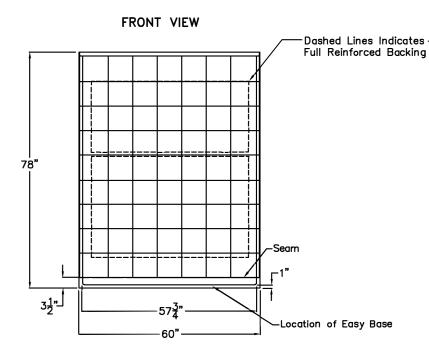

### Sectional Shower

This shower enclosure shall be Aquarius model MP 6036 BF 5P 1.0 left or right drain location. Finished surface shall be of sanitary—grade applied acrylic. The unit shall have outside dimensions of 60" x 37" x 78". The unit shall meet ANSI Z124.1.2.

The enclosure shall be equipped with the following factory installed accessories:

- 1) Tile finish,
- 2) Five piece sectional design,
- 3) Full reinforced backing on all walls, 4) Armor Core Easy Base,
- 5) Left or right drain location, 6) 1.0" threshold.

### Detail of 1.0" Threshold -1/4" Slope Per Foot. 1.0' Easy Base

TOP VIEW

DUE TO THE NATURE OF THE MATERIALS UNIT DIMENSIONS MAY VARY  $\pm~1/2~$  INCH

Health at Home, Inc.

Approved By Print Name:

Drawing#: RBS 6036 BF 5P 1.0 L/R No Shelf FWB Easy Base