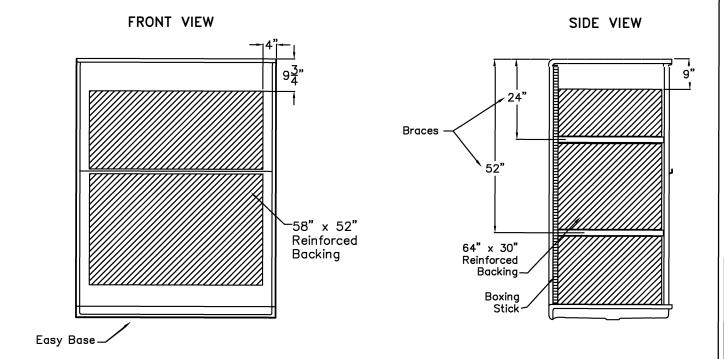

# Backing Placement Drawing SUBMITTAL DATA

#### SIDE VIEW

DUE TO THE NATURE OF THE MATERIALS UNIT DIMENSIONS MAY VARY  $\pm~1/2~{\rm INCH}$ 

| Job Name:               |                                 | Health                      | Health at Home, Inc.                        |  |
|-------------------------|---------------------------------|-----------------------------|---------------------------------------------|--|
| Approved by Print Name: |                                 |                             | 036 BF 5P 1.0 L/R<br>Shelf FWB Easy Base-BP |  |
| Approved by Signature:  | Date:                           | Date: 3-31-09               | Revised: 2-6-20                             |  |
| Rep.:                   | Wholesaler:                     | Quote No.:                  |                                             |  |
| ORDER                   | ENTRY BY EAY 888 802 8186 OR EN | MAIL orders@healthathomeinc | com                                         |  |