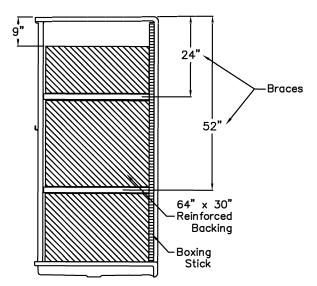

# Backing Placement Drawing SUBMITTAL DATA

#### SIDE VIEW

DUE TO THE NATURE OF THE MATERIALS UNIT DIMENSIONS MAY VARY  $\pm~1/2~{\rm INCH}$ 

| Job Name:               |                                 | Health                      | Health at Home, Inc.                        |  |
|-------------------------|---------------------------------|-----------------------------|---------------------------------------------|--|
| Approved by Print Name: |                                 |                             | 036 BF 5P 1.0 L/R<br>Shelf FWB Easy Base-BP |  |
| Approved by Signature:  | Date:                           | Date: 3-31-09               | Revised: 2-6-20                             |  |
| Rep.:                   | Wholesaler:                     | Quote No.:                  |                                             |  |
| ORDER                   | ENTRY BY EAY 888 802 8186 OR EN | MAIL orders@healthathomeinc | com                                         |  |