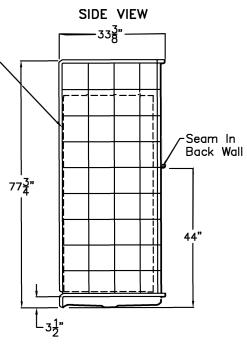

The unit shall have outside dimensions of  $60^{\circ}$  x  $33\ 3/8^{\circ}$  x  $77\ 3/4^{\circ}$ . The five piece unit shall meet ANSIZ124.1.2.

NOTE: DUE TO THE COMPACT SIZE OF THIS PRODUCT, THE INTERIOR DEPTH DOES NOT COMPLY WITH IRC, IPC, AND UPC CODES.

The enclosure shall be equipped with the following installed accessories:

- 1) Full reinforced backing on walls, 2) Five piece sectional design, 3) Flat walls, no molded ledges, 4) Tile finish, 5) Seam in back wall, 6) Armor Core Easy Base, 7) Left or right drain location,
- 8) 1.0" change of level threshold.