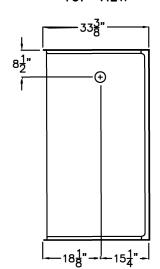

# Detail of 1.0" Threshold Finished | 1.0" | 1/4" Slope Per Foot. Floor | 1.0" | Armor Core Easy Base

TOP VIEW

DUE TO THE NATURE OF THE MATERIALS INVOLVED UNIT DIMENSIONS MAY VARY  $\pm$  1/2 INCH

Approved By Print Name: