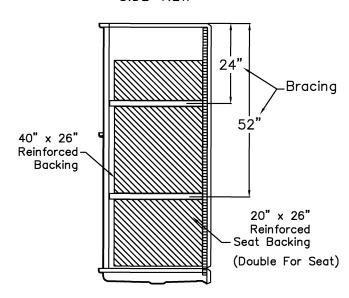

## Backing Placement Drawing SUBMITTAL DATA

#### SIDE VIEW

DUE TO THE NATURE OF THE MATERIALS INVOLVED UNIT DIMENSIONS MAY VARY  $\pm~1/2~\mathrm{INCH}$ 

| Job Name:               |                              | Health a                       | Health at Home, Inc.                                          |  |
|-------------------------|------------------------------|--------------------------------|---------------------------------------------------------------|--|
| Approved by Print Name: |                              | Drawing#: RBS 60<br>No Shelf   | Drawing#: RBS 6033 BF 5P 1.0 L/R<br>No Shelf FWB Easy Base—BP |  |
| Approved by Signature:  | Date:                        | Date: 3-31-09                  | Revised: 2-6-20                                               |  |
| Rep.:                   | Wholesaler:                  | Quote No.:                     |                                                               |  |
| ORDER EN                | TRY BY FAX 888 802 8186 OR F | MAIL orders@healthathomeinc.co | om                                                            |  |