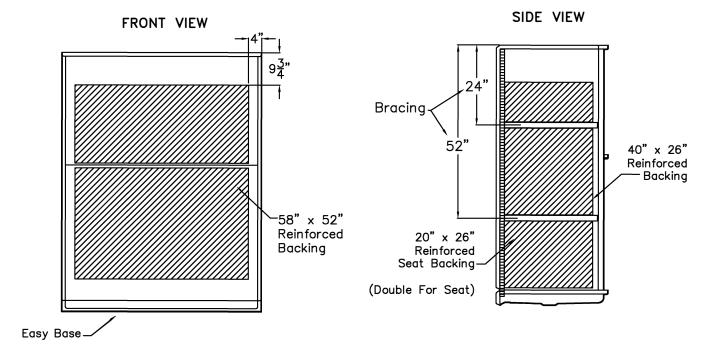

## Backing Placement Drawing SUBMITTAL DATA

#### SIDE VIEW

DUE TO THE NATURE OF THE MATERIALS INVOLVED UNIT DIMENSIONS MAY VARY  $\pm~1/2~\mathrm{INCH}$ 

| Job Name:               |                              | Health a                       | Health at Home, Inc.                                          |  |
|-------------------------|------------------------------|--------------------------------|---------------------------------------------------------------|--|
| Approved by Print Name: |                              | Drawing#: RBS 60<br>No Shelf   | Drawing#: RBS 6033 BF 5P 1.0 L/R<br>No Shelf FWB Easy Base—BP |  |
| Approved by Signature:  | Date:                        | Date: 3-31-09                  | Revised: 2-6-20                                               |  |
| Rep.:                   | Wholesaler:                  | Quote No.:                     |                                                               |  |
| ORDER EN                | TRY BY FAX 888 802 8186 OR F | MAIL orders@healthathomeinc.co | om                                                            |  |