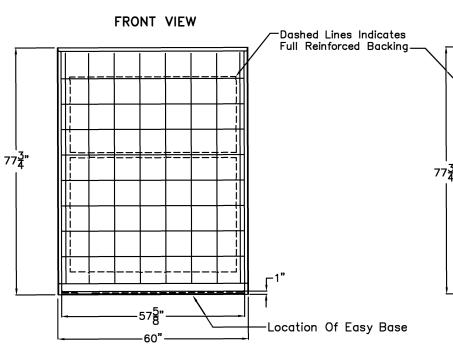

The unit shall have outside dimensions of  $60^{\circ}$  x  $33\ 3/8^{\circ}$  x  $77\ 3/4^{\circ}$ . The five piece unit shall meet ANSIZ124.1.2.

NOTE: DUE TO THE COMPACT SIZE OF THIS PRODUCT, THE INTERIOR DEPTH DOES NOT COMPLY WITH IRC, IPC, AND UPC CODES.

The enclosure shall be equipped with the following installed accessories:

- 1) Full reinforced backing on walls, 2) Five piece sectional design, 3) Flat walls, no molded ledges, 4) Tile finish, 5) Seam in back wall, 6) Armor Core Easy Base, 7) Left or right drain location,
- 8) 1.0" change of level threshold.

# Detail of 1.0" Threshold Finished | 1.0" | 1/4" Slope Per Foot. Floor | 1.0" | Armor Core Easy Base

TOP VIEW

DUE TO THE NATURE OF THE MATERIALS INVOLVED UNIT DIMENSIONS MAY VARY  $\pm$  1/2 INCH

Approved By Print Name: