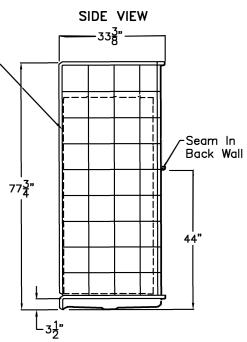

The unit shall have outside dimensions of 60" x 33 3/8" x 77 3/4". The five piece unit shall meet ANSIZ124.1.2.

NOTE: DUE TO THE COMPACT SIZE OF THIS PRODUCT, THE INTERIOR DEPTH DOES NOT COMPLY WITH IRC, IPC, AND UPC CODES.

The enclosure shall be equipped with the following installed accessories:

- 1) Full reinforced backing on walls, 2) Five piece sectional design, 3) Flat walls, no molded ledges, 4) Tile finish, 5) Seam in back wall, 6) Armor Core Easy Base, 7) Left or right drain location,
- 8) 0.75" change of level threshold.

## SIDE VIEW

DUE TO THE NATURE OF THE MATERIALS INVOLVED UNIT DIMENSIONS MAY VARY  $\pm~1/2~\mathrm{INCH}$ 

| Job Name:                                                           |             | Health a                     | Health at Home, Inc.                                        |  |
|---------------------------------------------------------------------|-------------|------------------------------|-------------------------------------------------------------|--|
| Approved by Print Name:                                             |             | Drawing#: RBS 60<br>No Shelf | Drawing#: RBS 6033 BF 5P .75 C<br>No Shelf FWB Easy Base—BP |  |
| Approved by Signature:                                              | Date:       | Date: 3-31-09                | Revised: 2-6-20                                             |  |
| Rep.:                                                               | Wholesaler: | Quote No.:                   |                                                             |  |
| ORDER ENTRY BY EAX 888 802 8186 OR EMAIL orders@healthathomeinc.com |             |                              |                                                             |  |