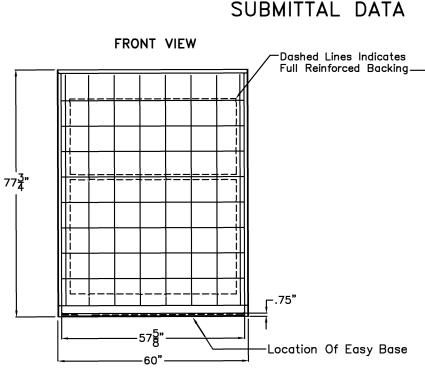

The unit shall have outside dimensions of 60" x 33 3/8" x 77 3/4". The five piece unit shall meet ANSIZ124.1.2.

NOTE: DUE TO THE COMPACT SIZE OF THIS PRODUCT, THE INTERIOR DEPTH DOES NOT COMPLY WITH IRC, IPC, AND UPC CODES.

The enclosure shall be equipped with the following installed accessories:

- 1) Full reinforced backing on walls, 2) Five piece sectional design, 3) Flat walls, no molded ledges, 4) Tile finish, 5) Seam in back wall, 6) Armor Core Easy Base, 7) Left or right drain location,
- 8) 0.75" change of level threshold.

## Backing Placement Drawing SUBMITTAL DATA