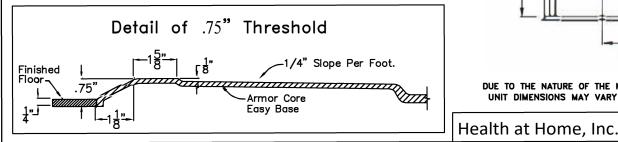

The enclosure shall be equipped with the following installed accessories:

- 1) Full reinforced backing on walls, 2) Five piece sectional design, 3) Flat walls, no molded ledges, 4) Tile finish, 5) Seam in back wall, 6) Armor Core Easy Base, 7) Left or right drain location,
- 8) 0.75" change of level threshold.