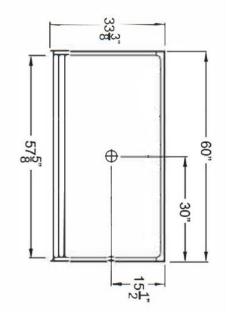

The unit shall have outside dimensions of 60" x 33 3/8" x 77 3/4". The five piece unit shall meet ANSIZ124.1.2.

NOTE: DUE TO THE COMPACT SIZE OF THIS PRODUCT, THE INTERIOR DEPTH DOES NOT COMPLY WITH IRC, IPC, AND UPC CODES.

The enclosure shall be equipped with the following installed accessories:

- 1) Full reinforced backing on walls, 2) Five piece sectional design, 3) Flat walls, no molded ledges, 4) Tile finish, 5) Seam in back wall, 6) Armor Core Easy Base, 7) Left or right drain location,
- 8) 0.75" change of level threshold.