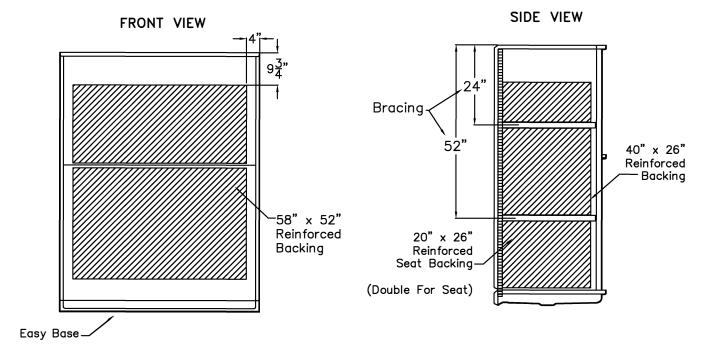

The enclosure shall be equipped with the following installed accessories:

- 1) Full reinforced backing on walls, 2) Five piece sectional design, 3) Flat walls, no molded ledges, 4) Tile finish, 5) Seam in back wall, 6) Armor Core Easy Base, 7) Left or right drain location,
- 8) 0.75" change of level threshold.

## Backing Placement Drawing SUBMITTAL DATA