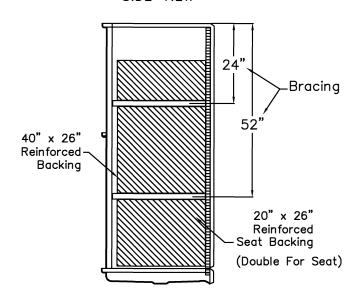

## Backing Placement Drawing SUBMITTAL DATA

## SIDE VIEW

DUE TO THE NATURE OF THE MATERIALS INVOLVED UNIT DIMENSIONS MAY VARY  $\pm~1/2~\mathrm{INCH}$ 

| Job Name:                                                           |             | Health a                     | Health at Home, Inc.                                        |  |
|---------------------------------------------------------------------|-------------|------------------------------|-------------------------------------------------------------|--|
| Approved by Print Name:                                             |             | Drawing#: RBS 60<br>No Shelf | Drawing#: RBS 6033 BF 5P .75 C<br>No Shelf FWB Easy Base—BP |  |
| Approved by Signature:                                              | Date:       | Date: 3-31-09                | Revised: 2-6-20                                             |  |
| Rep.:                                                               | Wholesaler: | Quote No.:                   |                                                             |  |
| ORDER ENTRY BY EAX 888 802 8186 OR EMAIL orders@healthathomeinc.com |             |                              |                                                             |  |