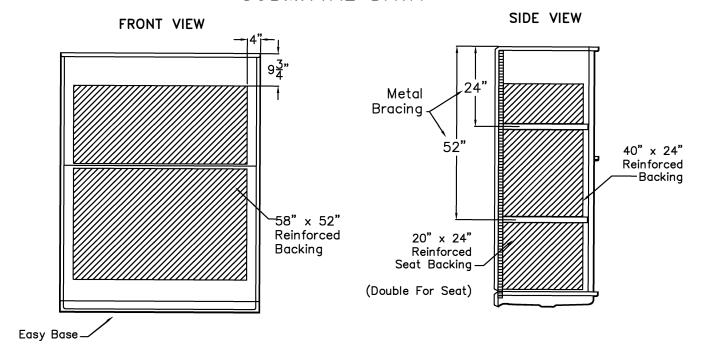

# Backing Placement Drawing SUBMITTAL DATA

#### SIDE VIEW

DUE TO THE NATURE OF THE MATERIALS INVOLVED UNIT DIMENSIONS MAY VARY  $\pm~1/2~\mathrm{INCH}$ 

| Job Name:               |             | Health a                     | Health at Home, Inc.                                    |  |
|-------------------------|-------------|------------------------------|---------------------------------------------------------|--|
| Approved by Print Name: |             | Drawing#: RBS 60<br>No Shelf | Drawing#: RBS 6030 BF 5P C<br>No Shelf FWB Easy Base-BP |  |
| Approved by Signature:  | Date:       | Date: 3-31-09                | Revised: 2-5-20                                         |  |
| Rep.:                   | Wholesaler: | Quote No.:                   |                                                         |  |
|                         |             |                              | off:                                                    |  |