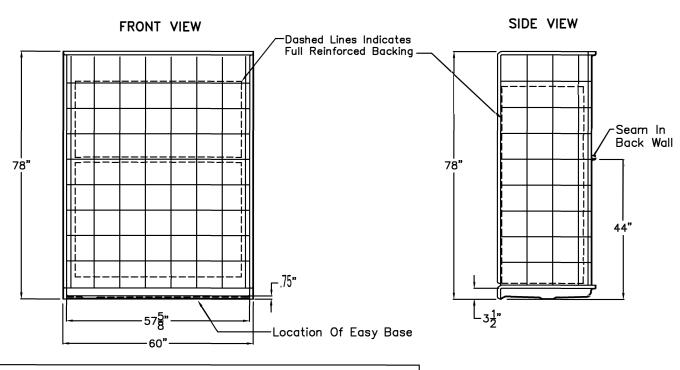

### Sectional Shower Stall

The shower enclosure shall be model RBS 6030 BF .75 5 Piece Center drain. Finished surface shall be of a sanitary—grade applied acrylic.

Unit construction shall be of molded reinforced fiberglass with a 15% minimum fiberglass content.

The unit shall have outside dimensions of  $60^{\circ}$  x  $31^{\circ}$  x  $78^{\circ}$ . The five piece unit shall meet ANSI Z124.1.2, CSA B45.5, and HUD-UM73.

NOTE: DUE TO THE COMPACT SIZE OF THIS PRODUCT, THE INTERIOR DEPTH DOES NOT COMPLY WITH IRC, IPC, AND UPC CODES.

The enclosure shall be equipped with the following installed accessories:

1) Full reinforced backing on walls, 2) Five piece sectional design, 3) Flat walls, no molded ledges, 4) Tile finish, 5) Seam in back wall, 6) Armor Core Easy Base, 7) Left or right drain location,

8) 0.75" change of level threshold.

DUE TO THE NATURE OF THE MATERIALS INVOLVED UNIT DIMENSIONS MAY VARY  $\pm~1/2$  INCH

Approved By Print Name:

Drawing#: RBS 6030 BF 5P .75 C No Shelf FWB Easy Base

Approved By Signature: