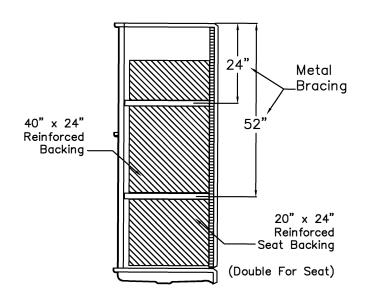

# Backing Placement Drawing SUBMITTAL DATA

#### SIDE VIEW

DUE TO THE NATURE OF THE MATERIALS INVOLVED UNIT DIMENSIONS MAY VARY  $\pm~1/2~\mathrm{INCH}$ 

| Job Name:               |             | Health a                     | Health at Home, Inc.                                    |  |
|-------------------------|-------------|------------------------------|---------------------------------------------------------|--|
| Approved by Print Name: |             | Drawing#: RBS 60<br>No Shelf | Drawing#: RBS 6030 BF 5P C<br>No Shelf FWB Easy Base-BP |  |
| Approved by Signature:  | Date:       | Date: 3-31-09                | Revised: 2-5-20                                         |  |
| Rep.:                   | Wholesaler: | Quote No.:                   |                                                         |  |
|                         |             |                              | off:                                                    |  |