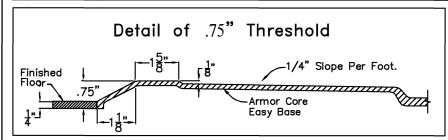

8) 0.75" change of level threshold.

DUE TO THE NATURE OF THE MATERIALS INVOLVED UNIT DIMENSIONS MAY VARY  $\pm~1/2$  INCH

Approved By Print Name:

Drawing#: RBS 6030 BF 5P .75 C No Shelf FWB Easy Base

Approved By Signature: