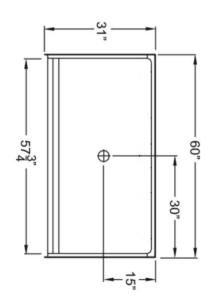

The unit shall have outside dimensions of  $60^{\circ}$  x  $31^{\circ}$  x  $78^{\circ}$ . The five piece unit shall meet ANSI Z124.1.2, CSA B45.5, and HUD-UM73.

NOTE: DUE TO THE COMPACT SIZE OF THIS PRODUCT, THE INTERIOR DEPTH DOES NOT COMPLY WITH IRC, IPC, AND UPC CODES.

The enclosure shall be equipped with the following installed accessories:

1) Full reinforced backing on walls, 2) Five piece sectional design, 3) Flat walls, no molded ledges, 4) Tile finish, 5) Seam in back wall, 6) Armor Core Easy Base, 7) Left or right drain location,