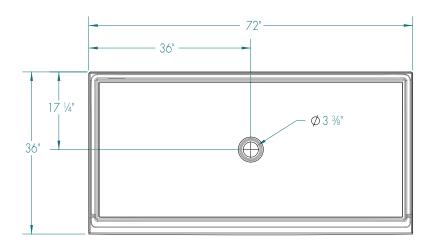

health at home, inc.

Enhancing Safety, Vitality & Longevity at Home

Bilanx bathing collection®

## HH-SB7236-C-WHT

## **FEATURES**

## ArmorCore<sup>™</sup> slip resistant, textured bottom

- Center drain
- Low 3" threshold
- Integrated weep holes
- Sloped threshold ensures water containment
- Pre-leveled legs, no mortar bed required
- Sleek minimalist design
- AcrylX ™ applied acrylic surface
- Lifetime limited warranty

**DIMENSIONS** 

## **COLOR OPTIONS**

White Standard







Dimensional Tolerance ± 3/8".

Dimensions needed for site preparation should be measured from the unit. Manufacturer assumes no responsibility for preparatory work.