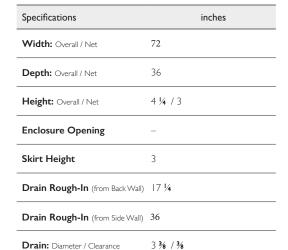

health at home, inc.

Enhancing Safety, Vitality & Longevity at Home

Bilanx bathing collection®

## HH-SB7236-C-WHT

## **FEATURES**

## ArmorCore<sup>™</sup> slip resistant, textured bottom

- Center drain
- Low 3" threshold
- Integrated weep holes
- Sloped threshold ensures water containment
- Pre-leveled legs, no mortar bed required
- Sleek minimalist design
- AcrylX ™ applied acrylic surface
- Lifetime limited warranty

**DIMENSIONS** 

## **COLOR OPTIONS**

White Standard







Dimensional Tolerance ± 3/8".

Dimensions needed for site preparation should be measured from the unit. Manufacturer assumes no responsibility for preparatory work.