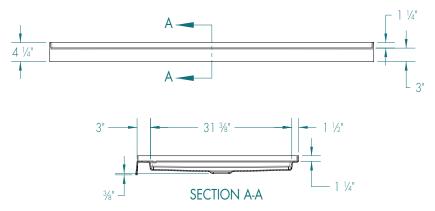

health at home, inc.

Enhancing Safety, Vitality & Longevity at Home

Bilanx bathing collection®

## HH-SB7236-C-WHT

## **FEATURES**

## ArmorCore<sup>™</sup> slip resistant, textured bottom

- Center drain
- Low 3" threshold
- Integrated weep holes
- Sloped threshold ensures water containment
- Pre-leveled legs, no mortar bed required
- Sleek minimalist design
- AcrylX ™ applied acrylic surface
- Lifetime limited warranty

**DIMENSIONS** 

## **COLOR OPTIONS**

White Standard







Dimensional Tolerance ± 3/8".

Dimensions needed for site preparation should be measured from the unit. Manufacturer assumes no responsibility for preparatory work.