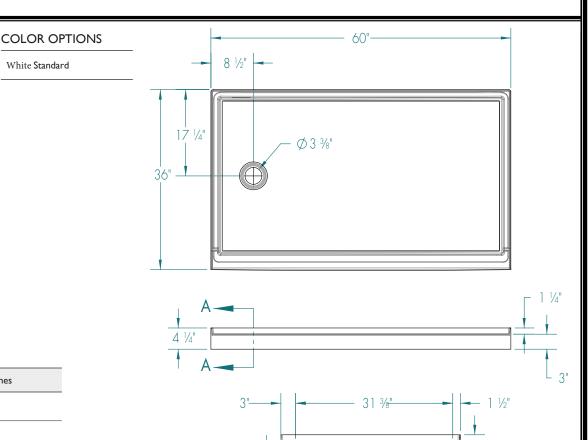

## DIMENSIONS

| Specifications                  | inches      |
|---------------------------------|-------------|
| Width: Overall / Net            | 60          |
| Depth: Overall / Net            | 36          |
| Height: Overall / Net           | 4 ¼ / 3     |
| Enclosure Opening               | _           |
| Skirt Height                    | 3           |
| Drain Rough-In (from Back Wall) | 17 1⁄4      |
| Drain Rough-In (from Side Wall) | 8 1⁄2       |
| Drain: Diameter / Clearance     | 3 3/8 / 3/8 |
|                                 |             |