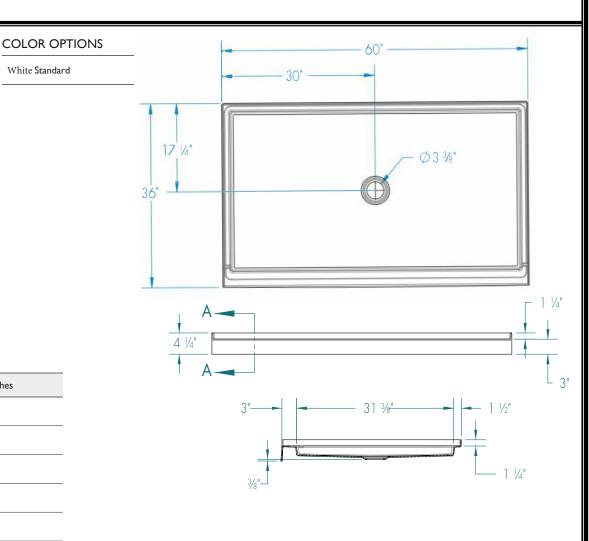

White Standard

## DIMENSIONS

| Specifications                  | inches      |
|---------------------------------|-------------|
| Width: Overall / Net            | 60          |
| Depth: Overall / Net            | 36          |
| Height: Overall / Net           | 4 ¼ / 3     |
| Enclosure Opening               | _           |
| Skirt Height                    | 3           |
| Drain Rough-In (from Back Wall) | 17 1⁄4      |
| Drain Rough-In (from Side Wall) | 30          |
| Drain: Diameter / Clearance     | 3 3/8 / 3/8 |
|                                 |             |

Dimensional Tolerance ± 3/8". Dimensions needed for site preparation should be measured from the unit.

Manufacturer assumes no responsibility for preparatory work.

ORDER ENTRY BY FAX 888.802.8186 OR EMAIL orders@healthathomeinc.com Office 704.960.0148 or 980.900.2845 www.healthathomeinc.com Products that enhance safety, vitality, & longevity at home.