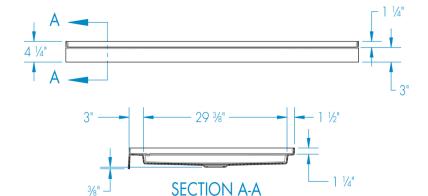

#### **DIMENSIONS**

| Specifications                  | inches    |
|---------------------------------|-----------|
| Width: Overall / Net            | 60        |
| Depth: Overall / Net            | 34        |
| Height: Overall / Net           | 4 1/4 / 3 |
| Enclosure Opening               | -         |
| Skirt Height                    | 3         |
| Drain Rough-In (from Back Wall) | 16 1/4    |
| Drain Rough-In (from Side Wall) | 30        |
| Drain: Diameter / Clearance     | 3 % / %   |

Dimensional Tolerance ± 3/8".

Dimensions needed for site preparation should be measured from the unit. Manufacturer assumes no responsibility for preparatory work.