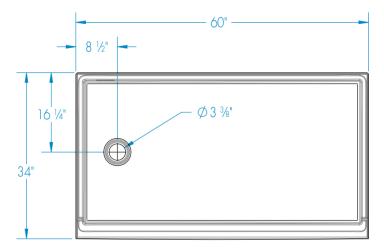

#### **DIMENSIONS**

| Specifications                  | inches    |
|---------------------------------|-----------|
| Width: Overall / Net            | 60        |
| Depth: Overall / Net            | 34        |
| Height: Overall / Net           | 4 1/4 / 3 |
| Enclosure Opening               | -         |
| Skirt Height                    | 3         |
| Drain Rough-In (from Back Wall) | 16 1/4    |
| Drain Rough-In (from Side Wall) | 30        |
| Drain: Diameter / Clearance     | 3 % / %   |

Dimensional Tolerance ± 3/8".

Dimensions needed for site preparation should be measured from the unit. Manufacturer assumes no responsibility for preparatory work.