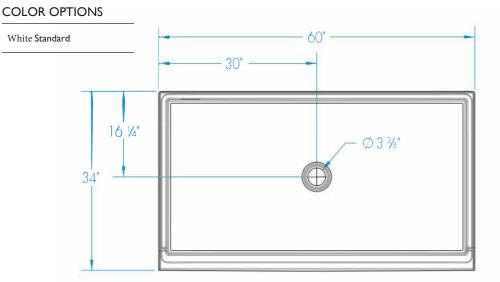

## **DIMENSIONS**

| Specifications                  | inches    |
|---------------------------------|-----------|
| Width: Overall / Net            | 60        |
| Depth: Overall / Net            | 34        |
| Height: Overall / Net           | 4 1/4 / 3 |
| Enclosure Opening               | _         |
| Skirt Height                    | 3         |
| Drain Rough-In (from Back Wall) | 16 1/4    |
| Drain Rough-In (from Side Wall) | 30        |
| Drain: Diameter / Clearance     | 3 % / %   |

Dimensional Tolerance ± 3/8".

Dimensions needed for site preparation should be measured from the unit. Manufacturer assumes no responsibility for preparatory work.

ORDER ENTRY BY FAX 888.802.8186 OR EMAIL orders@healthathomeinc.com Office 704.960.0148 or 980.900.2845 www.healthathomeinc.com Products that enhance safety, vitality, & longevity at home.