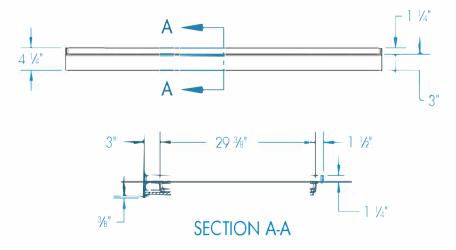

## **DIMENSIONS**

| Specifications                  | inches    |
|---------------------------------|-----------|
| Width: Overall / Net            | 60        |
| Depth: Overall / Net            | 34        |
| Height: Overall / Net           | 4 1/4 / 3 |
| Enclosure Opening               | _         |
| Skirt Height                    | 3         |
| Drain Rough-In (from Back Wall) | 16 1/4    |
| Drain Rough-In (from Side Wall) | 30        |
| Drain: Diameter / Clearance     | 3 % / %   |

Dimensional Tolerance ± 3/8".

Dimensions needed for site preparation should be measured from the unit. Manufacturer assumes no responsibility for preparatory work.

ORDER ENTRY BY FAX 888.802.8186 OR EMAIL orders@healthathomeinc.com Office 704.960.0148 or 980.900.2845 www.healthathomeinc.com Products that enhance safety, vitality, & longevity at home.