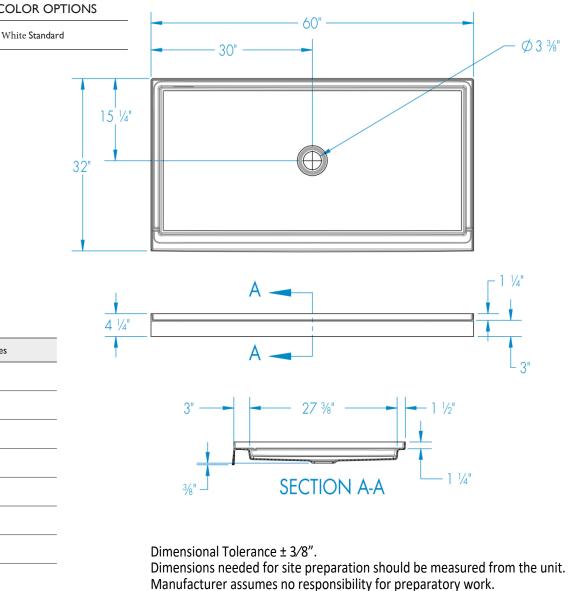

### COLOR OPTIONS

- ArmorCore<sup>™</sup> slip resistant, textured bottom
- Center drain
- Low 3" threshold
- Integrated weep holes
- Sloped threshold ensures water containment
- Pre-leveled legs, no mortar bed required
- Sleek minimalist design
- AcrylX <sup>™</sup> applied acrylic surface
- Lifetime limited warranty

#### DIMENSIONS

| Specifications                  | inches      |
|---------------------------------|-------------|
| Width: Overall / Net            | 60          |
| Depth: Overall / Net            | 32          |
| Height: Overall / Net           | 4 ¼ / 3     |
| Enclosure Opening               | _           |
| Skirt Height                    | 3           |
| Drain Rough-In (from Back Wall) | 15 1/4      |
| Drain Rough-In (from Side Wall) | 30          |
| Drain: Diameter / Clearance     | 3 3/6 / 3/8 |
|                                 |             |