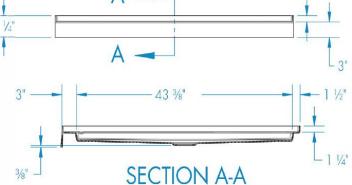

## **DIMENSIONS**

| Specifications                     | inches    |
|------------------------------------|-----------|
| Width: Overall / Net               | 48        |
| Depth: Overall / Net               | 48        |
| Height: Overall / Net              | 4 1/4 / 3 |
| Enclosure Opening                  | _         |
| Skirt Height                       | 3         |
| Drain Rough-In (from Back Wall)    | 23 1/4    |
| Drain Rough-In (from Side Wall)    | 24        |
| <b>Drain:</b> Diameter / Clearance | 3 % / %   |

Dimensional Tolerance ± 3/8".

Dimensions needed for site preparation should be measured from the unit. Manufacturer assumes no responsibility for preparatory work.