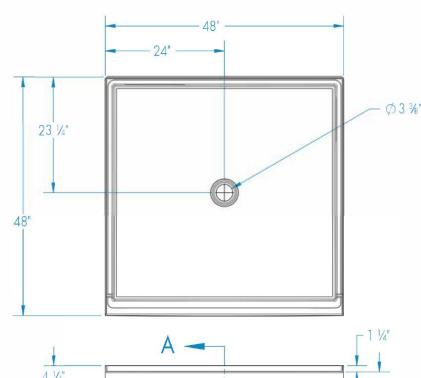

## **DIMENSIONS**

| Specifications                     | inches    |
|------------------------------------|-----------|
| Width: Overall / Net               | 48        |
| Depth: Overall / Net               | 48        |
| Height: Overall / Net              | 4 1/4 / 3 |
| Enclosure Opening                  | _         |
| Skirt Height                       | 3         |
| Drain Rough-In (from Back Wall)    | 23 1/4    |
| Drain Rough-In (from Side Wall)    | 24        |
| <b>Drain:</b> Diameter / Clearance | 3 % / %   |

Dimensional Tolerance ± 3/8".

Dimensions needed for site preparation should be measured from the unit. Manufacturer assumes no responsibility for preparatory work.