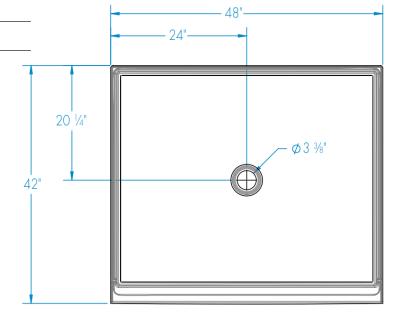

## **DIMENSIONS**

| Specifications                  | inches      |
|---------------------------------|-------------|
| Width: Overall / Net            | 48          |
| Depth: Overall / Net            | 42          |
| Height: Overall / Net           | 4 ¼ / 3     |
| Enclosure Opening               | _           |
| Skirt Height                    | 3           |
| Drain Rough-In (from Back Wall) | 20 ¼        |
| Drain Rough-In (from Side Wall) | 24          |
| Drain: Diameter / Clearance     | 3 3/8 / 3/8 |