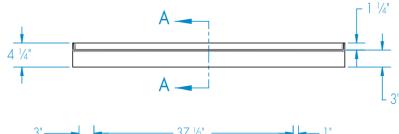

## **DIMENSIONS**

| Specifications                  | inches      |
|---------------------------------|-------------|
| Width: Overall / Net            | 48          |
| Depth: Overall / Net            | 42          |
| Height: Overall / Net           | 4 ¼ / 3     |
| Enclosure Opening               | _           |
| Skirt Height                    | 3           |
| Drain Rough-In (from Back Wall) | 20 ¼        |
| Drain Rough-In (from Side Wall) | 24          |
| Drain: Diameter / Clearance     | 3 3/8 / 3/8 |