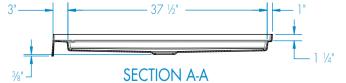

## **DIMENSIONS**

| Specifications                  | inches      |
|---------------------------------|-------------|
| Width: Overall / Net            | 48          |
| Depth: Overall / Net            | 42          |
| Height: Overall / Net           | 4 ¼ / 3     |
| Enclosure Opening               | _           |
| Skirt Height                    | 3           |
| Drain Rough-In (from Back Wall) | 20 ¼        |
| Drain Rough-In (from Side Wall) | 24          |
| Drain: Diameter / Clearance     | 3 3/8 / 3/8 |