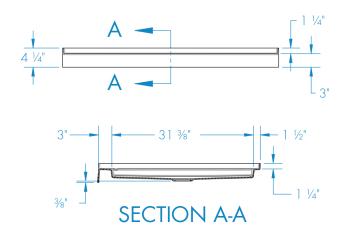

## **DIMENSIONS**

| Specifications                  | inches    |
|---------------------------------|-----------|
| Width: Overall / Net            | 48        |
| Depth: Overall / Net            | 36        |
| Height: Overall / Net           | 4 1/4 / 3 |
| Enclosure Opening               | -         |
| Skirt Height                    | 3         |
| Drain Rough-In (from Back Wall) | 17 1/4    |
| Drain Rough-In (from Side Wall) | 24        |
| Drain: Diameter / Clearance     | 3 % / %   |

Dimensional Tolerance ± 3/8".

Dimensions needed for site preparation should be measured from the unit. Manufacturer assumes no responsibility for preparatory work.