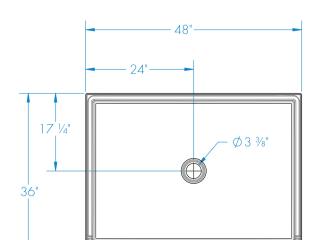

## **DIMENSIONS**

| Specifications                  | inches    |
|---------------------------------|-----------|
| Width: Overall / Net            | 48        |
| Depth: Overall / Net            | 36        |
| Height: Overall / Net           | 4 1/4 / 3 |
| Enclosure Opening               | -         |
| Skirt Height                    | 3         |
| Drain Rough-In (from Back Wall) | 17 1/4    |
| Drain Rough-In (from Side Wall) | 24        |
| Drain: Diameter / Clearance     | 3 % / %   |

Dimensional Tolerance ± 3/8".

Dimensions needed for site preparation should be measured from the unit. Manufacturer assumes no responsibility for preparatory work.