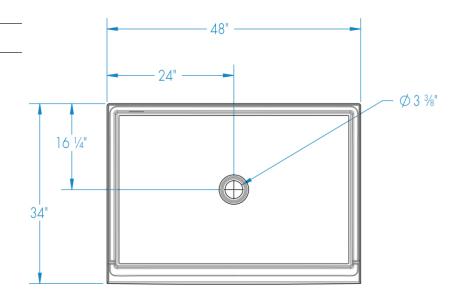

# 1 1/4" **SECTION A-A**

Dimensional Tolerance ± 3/8".

Dimensions needed for site preparation should be measured from the unit. Manufacturer assumes no responsibility for preparatory work.

#### **DIMENSIONS**

| Specifications                     | inches      |
|------------------------------------|-------------|
| Width: Overall / Net               | 48          |
| Depth: Overall / Net               | 34          |
| Height: Overall / Net              | 4 ¼ / 3     |
| Enclosure Opening                  | -           |
| Skirt Height                       | 3           |
| Drain Rough-In (from Back Wall)    | 16 ¼        |
| Drain Rough-In (from Side Wall)    | 24          |
| <b>Drain:</b> Diameter / Clearance | 3 3/8 / 3/8 |