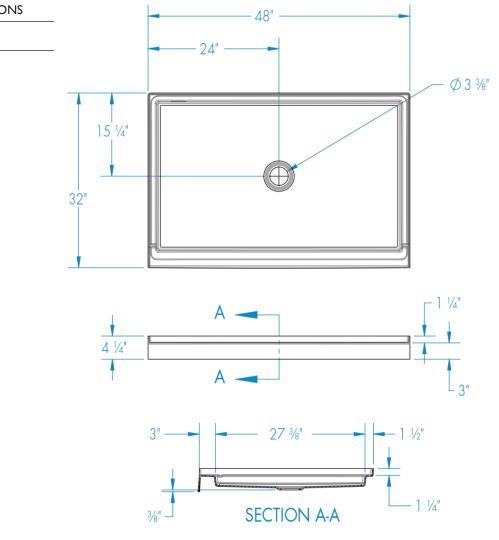

### DIMENSIONS

| inches      |
|-------------|
| 48          |
| 32          |
| 4 ¼ / 3     |
| _           |
| 3           |
| 15 1/4      |
| 24          |
| 3 3/8 / 3/8 |
|             |

Dimensional Tolerance  $\pm 3/8''$ . Dimensions needed for site preparation should be measured from the unit. Manufacturer assumes no responsibility for preparatory work.