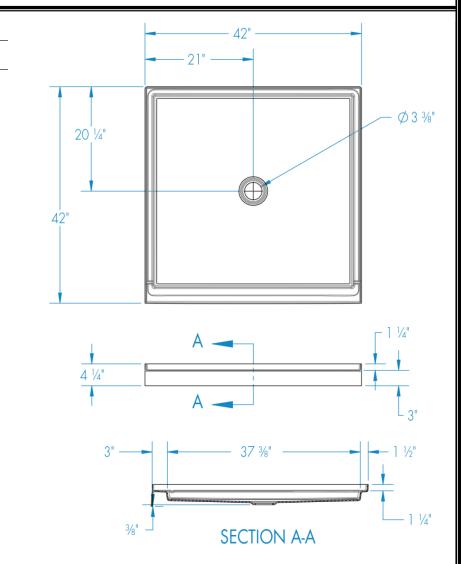

### DIMENSIONS

| inches      |
|-------------|
| 42          |
| 42          |
| 4 ¼ / 3     |
| _           |
| 3           |
| 20 1/4      |
| 21          |
| 3 3/8 / 3/8 |
|             |

Dimensional Tolerance  $\pm 3/8''$ . Dimensions needed for site preparation should be measured from the unit. Manufacturer assumes no responsibility for preparatory work.