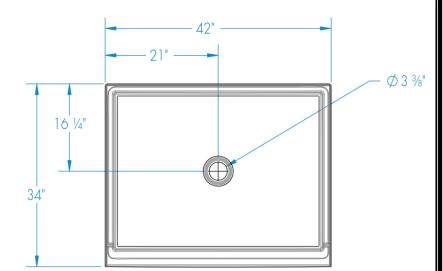

## **DIMENSIONS**

| Specifications                  | inches      |
|---------------------------------|-------------|
| Width: Overall / Net            | 42          |
| Depth: Overall / Net            | 34          |
| Height: Overall / Net           | 4 ¼ / 3     |
| Enclosure Opening               | -           |
| Skirt Height                    | 3           |
| Drain Rough-In (from Back Wall) | 16 1/4      |
| Drain Rough-In (from Side Wall) | 21          |
| Drain: Diameter / Clearance     | 3 3/8 / 3/8 |
|                                 |             |