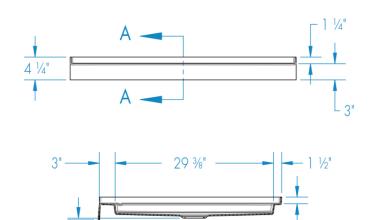

## **DIMENSIONS**

| Specifications                  | inches      |
|---------------------------------|-------------|
| Width: Overall / Net            | 42          |
| Depth: Overall / Net            | 34          |
| Height: Overall / Net           | 4 ¼ / 3     |
| Enclosure Opening               | -           |
| Skirt Height                    | 3           |
| Drain Rough-In (from Back Wall) | 16 1/4      |
| Drain Rough-In (from Side Wall) | 21          |
| Drain: Diameter / Clearance     | 3 3/8 / 3/8 |
|                                 |             |

White Standard

Dimensional Tolerance ± 3/8".

Dimensions needed for site preparation should be measured from the unit. Manufacturer assumes no responsibility for preparatory work.

**SECTION A-A** 

1 1/4"