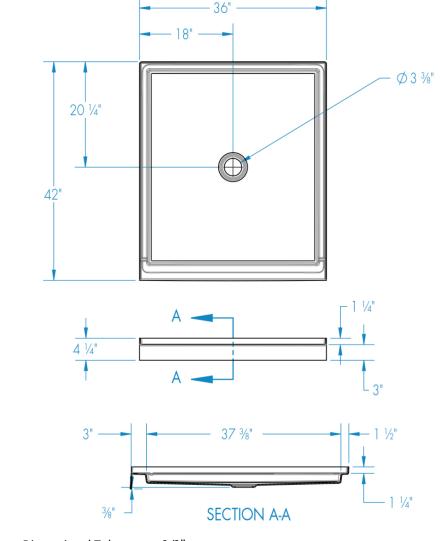

### DIMENSIONS

| inches      |
|-------------|
| 36          |
| 42          |
| 4 ¼ / 3     |
| -           |
| 3           |
| 20 1/4      |
| 18          |
| 3 3/8 / 3/8 |
|             |

Dimensional Tolerance  $\pm 3/8''$ . Dimensions needed for site preparation should be measured from the unit. Manufacturer assumes no responsibility for preparatory work.