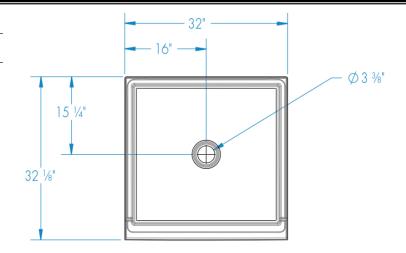

## **DIMENSIONS**

| Specifications                  | inches      |
|---------------------------------|-------------|
| Width: Overall / Net            | 32          |
| Depth: Overall / Net            | 32          |
| Height: Overall / Net           | 4 ¼ / 3     |
| Enclosure Opening               | _           |
| Skirt Height                    | 3           |
| Drain Rough-In (from Back Wall) | 15 14       |
| Drain Rough-In (from Side Wall) | 16          |
| Drain: Diameter / Clearance     | 3 3/8 / 3/8 |