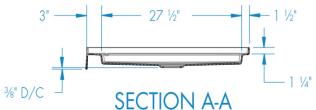

## **FEATURES**

- ArmorCore<sup>™</sup> slip resistant, textured bottom
- Left or right hand drain
- Low 3" threshold
- Integrated weep holes
- Sloped threshold ensures water containment
- Pre-leveled legs, no mortar bed required
- Sleek minimalist design
- AcrylX ™ applied acrylic surface
- Lifetime limited warranty

## **DIMENSIONS**

| Specifications                  | inches      |
|---------------------------------|-------------|
| Width: Overall / Net            | 32          |
| Depth: Overall / Net            | 32          |
| Height: Overall / Net           | 4 ¼ / 3     |
| Enclosure Opening               | _           |
| Skirt Height                    | 3           |
| Drain Rough-In (from Back Wall) | 15 14       |
| Drain Rough-In (from Side Wall) | 16          |
| Drain: Diameter / Clearance     | 3 3/8 / 3/8 |