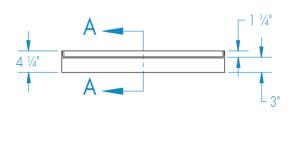

## **DIMENSIONS**

| Specifications                  | inches      |
|---------------------------------|-------------|
| Width: Overall / Net            | 32          |
| Depth: Overall / Net            | 32          |
| Height: Overall / Net           | 4 ¼ / 3     |
| Enclosure Opening               | _           |
| Skirt Height                    | 3           |
| Drain Rough-In (from Back Wall) | 15 14       |
| Drain Rough-In (from Side Wall) | 16          |
| Drain: Diameter / Clearance     | 3 3/8 / 3/8 |