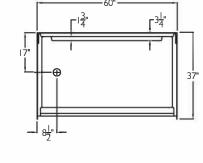

The unit has outside dimensions of: 60" x 37" x 78".

The five piece shower shall meet CSA B45.5, IAPMO Z124 and UPC.

The enclosure shall be equipped with the following accessories:

- I) Five piece sectional design,
- 2) Molded shelf high on the back wall,
- Right or left hand drain location, 3)
- Subway tile pattern on walls, 4)
- 5) Full reinforced backing on walls,
- ArmorCore Easy Base self sustaining 6) bottom,