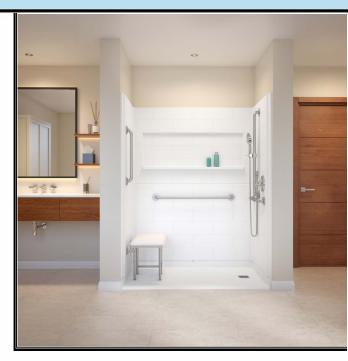

## SUBMITTAL DATA 5-Piece Sectional Shower Stall

The sectional shower shall be HH-BFS6036BFD(R/L)HWHT right or left drain. Finished surface shall be of a sanitary-grade AcrylX<sup>™</sup> applied acrylic.

The unit has outside dimensions of: 60" x 37" x 78".

The five piece shower shall meet CSA B45.5, IAPMO Z124 and UPC.

The enclosure shall be equipped with the following accessories:

- I) Five piece sectional design,
- 2) Molded shelf high on the back wall,
- Right or left hand drain location, 3)
- Subway tile pattern on walls, 4)
- 5) Full reinforced backing on walls,
- ArmorCore Easy Base self sustaining 6) bottom,