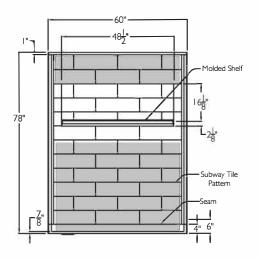

## SUBMITTAL DATA 5-Piece Sectional Shower Stall

The sectional shower shall be HH-BFS6036BFD(R/L)HWHT right or left drain. Finished surface shall be of a sanitary-grade AcrylX<sup>™</sup> applied acrylic.

The unit has outside dimensions of: 60" x 37" x 78".

The five piece shower shall meet CSA B45.5, IAPMO Z124 and UPC.

The enclosure shall be equipped with the following accessories:

- I) Five piece sectional design,
- 2) Molded shelf high on the back wall,
- Right or left hand drain location, 3)
- Subway tile pattern on walls, 4)
- 5) Full reinforced backing on walls,
- ArmorCore Easy Base self sustaining 6) bottom,