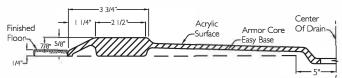

## SUBMITTAL DATA 5-Piece Sectional Shower Stall

The sectional shower shall be HH-BFS6036BFD(R/L)HWHT right or left drain. Finished surface shall be of a sanitary-grade AcrylX<sup>™</sup> applied acrylic.

The unit has outside dimensions of: 60" x 37" x 78".

The five piece shower shall meet CSA B45.5, IAPMO Z124 and UPC.

The enclosure shall be equipped with the following accessories:

- I) Five piece sectional design,
- 2) Molded shelf high on the back wall,
- Right or left hand drain location, 3)
- Subway tile pattern on walls, 4)
- 5) Full reinforced backing on walls,
- ArmorCore Easy Base self sustaining 6) bottom,