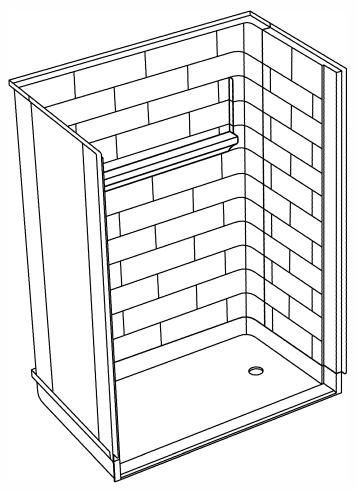

## SUBMITTAL DATA 5-Piece Sectional Shower Stall

The sectional shower shall be HH-BFS6036BFD(R/L)HWHT right or left drain. Finished surface shall be of a sanitary-grade AcrylX<sup>™</sup> applied acrylic.

The unit has outside dimensions of: 60" x 37" x 78".

The five piece shower shall meet CSA B45.5, IAPMO Z124 and UPC.

The enclosure shall be equipped with the following accessories:

- I) Five piece sectional design,
- 2) Molded shelf high on the back wall,
- Right or left hand drain location, 3)
- Subway tile pattern on walls, 4)
- 5) Full reinforced backing on walls,
- ArmorCore Easy Base self sustaining 6) bottom,