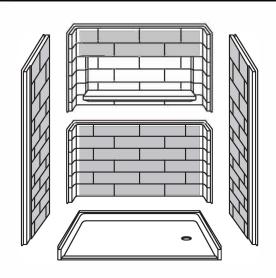

## SUBMITTAL DATA 5-Piece Sectional Shower Stall

The sectional shower shall be HH-BFS6036BFD(R/L)HWHT right or left drain. Finished surface shall be of a sanitary-grade AcrylX<sup>™</sup> applied acrylic.

The unit has outside dimensions of: 60" x 37" x 78".

The five piece shower shall meet CSA B45.5, IAPMO Z124 and UPC.

The enclosure shall be equipped with the following accessories:

- I) Five piece sectional design,
- 2) Molded shelf high on the back wall,
- Right or left hand drain location, 3)
- Subway tile pattern on walls, 4)
- 5) Full reinforced backing on walls,
- ArmorCore Easy Base self sustaining 6) bottom,