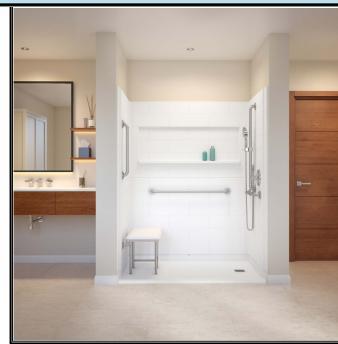

## SUBMITTAL DATA 5-Piece Sectional Shower Stall

The sectional shower shall be HH-BFS6036BFD(R/L)HWHT right or left drain. Finished surface shall be of a sanitary-grade AcrylX<sup>™</sup> applied acrylic.

The unit has outside dimensions of: 60" x 37" x 78".

The five piece shower shall meet CSA B45.5, IAPMO Z124 and UPC.

The enclosure shall be equipped with the following accessories:

- I) Five piece sectional design,
- 2) Molded shelf high on the back wall,
- Right or left hand drain location, 3)
- Subway tile pattern on walls, 4)
- 5) Full reinforced backing on walls,
- ArmorCore Easy Base self sustaining 6) bottom,