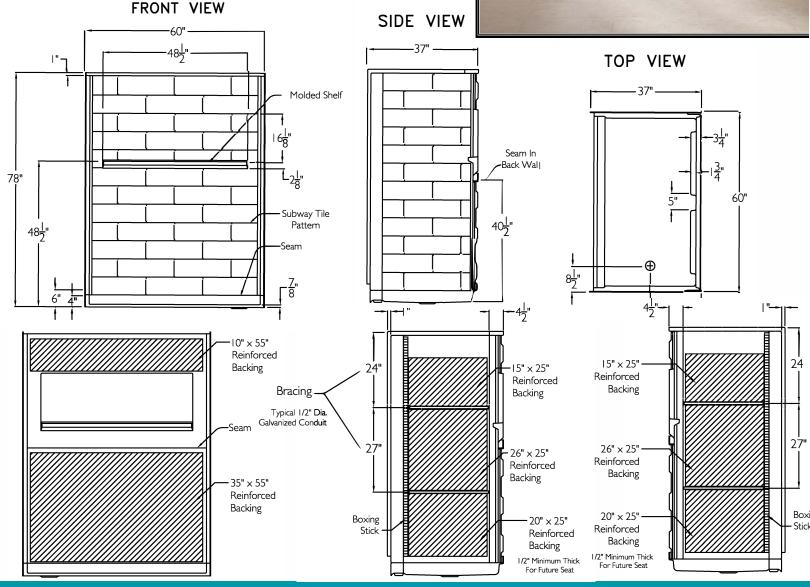

## SUBMITTAL DATA 5-Piece Sectional Shower Stall

The sectional shower shall be HH-BFS6036BFD(R/L)HWHT right or left drain. Finished surface shall be of a sanitary-grade AcrylX<sup>™</sup> applied acrylic.

The unit has outside dimensions of: 60" x 37" x 78".

The five piece shower shall meet CSA B45.5, IAPMO Z124 and UPC.

The enclosure shall be equipped with the following accessories:

- I) Five piece sectional design,
- 2) Molded shelf high on the back wall,
- Right or left hand drain location, 3)
- Subway tile pattern on walls, 4)
- 5) Full reinforced backing on walls,
- ArmorCore Easy Base self sustaining 6) bottom,