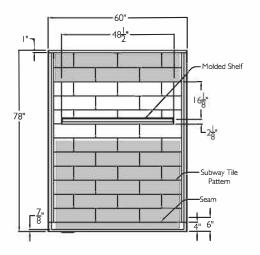

## SUBMITTAL DATA 5-Piece Sectional Shower Stall

The sectional shower shall be HH-RBX6032BFD(R/L)HWHT right or left drain. Finished surface shall be of a sanitary-grade AcrylX<sup>™</sup> applied acrylic.

The unit has outside dimensions of: 60" x 33" x 78".

The five piece shower shall meet CSA B45.5, IAPMO Z124 and UPC.

The enclosure shall be equipped with the following accessories:

- I) Five piece sectional design,
- 2) Molded shelf high on the back wall,
- Right or left hand drain location, 3)
- Subway tile pattern on walls, 4)
- 5) Full reinforced backing on walls,
- ArmorCore Easy Base self sustaining 6) bottom,