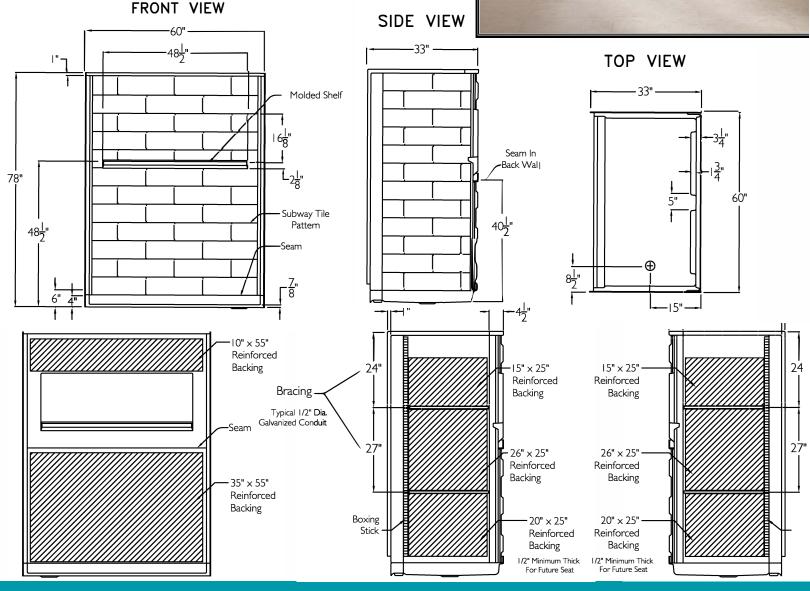

## SUBMITTAL DATA 5-Piece Sectional Shower Stall

The sectional shower shall be HH-RBX6032BFD(R/L)HWHT right or left drain. Finished surface shall be of a sanitary-grade AcrylX<sup>™</sup> applied acrylic.

The unit has outside dimensions of: 60" x 33" x 78".

The five piece shower shall meet CSA B45.5, IAPMO Z124 and UPC.

The enclosure shall be equipped with the following accessories:

- I) Five piece sectional design,
- 2) Molded shelf high on the back wall,
- Right or left hand drain location, 3)
- Subway tile pattern on walls, 4)
- 5) Full reinforced backing on walls,
- ArmorCore Easy Base self sustaining 6) bottom,