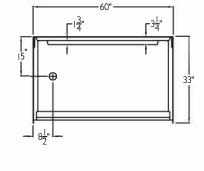

The unit has outside dimensions of: 60" x 33" x 78".

The five piece shower shall meet CSA B45.5, IAPMO Z124 and UPC.

The enclosure shall be equipped with the following accessories:

- I) Five piece sectional design,
- 2) Molded shelf high on the back wall,
- Right or left hand drain location, 3)
- Subway tile pattern on walls, 4)
- 5) Full reinforced backing on walls,
- ArmorCore Easy Base self sustaining 6) bottom,