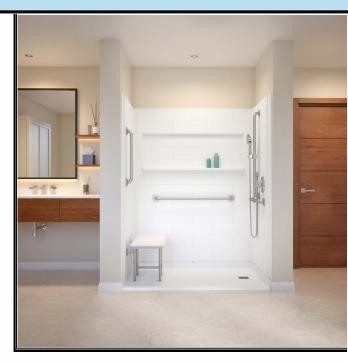

## SUBMITTAL DATA 5-Piece Sectional Shower Stall

The sectional shower shall be HH-RBX6032BFD(R/L)HWHT right or left drain. Finished surface shall be of a sanitary-grade AcrylX<sup>™</sup> applied acrylic.

The unit has outside dimensions of: 60" x 33" x 78".

The five piece shower shall meet CSA B45.5, IAPMO Z124 and UPC.

The enclosure shall be equipped with the following accessories:

- I) Five piece sectional design,
- 2) Molded shelf high on the back wall,
- Right or left hand drain location, 3)
- Subway tile pattern on walls, 4)
- 5) Full reinforced backing on walls,
- ArmorCore Easy Base self sustaining 6) bottom,