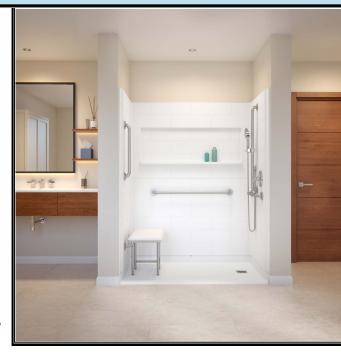

## SUBMITTAL DATA 5-Piece Sectional Shower Stall

The sectional shower shall be HH-RBX6032BFD(R/L)HWHT right or left drain. Finished surface shall be of a sanitary-grade AcrylX<sup>™</sup> applied acrylic.

The unit has outside dimensions of: 60" x 33" x 78".

The five piece shower shall meet CSA B45.5, IAPMO Z124 and UPC.

The enclosure shall be equipped with the following accessories:

- I) Five piece sectional design,
- 2) Molded shelf high on the back wall,
- Right or left hand drain location, 3)
- Subway tile pattern on walls, 4)
- 5) Full reinforced backing on walls,
- ArmorCore Easy Base self sustaining 6) bottom,

## Model:HH-RBX6032BFKDRHWHT