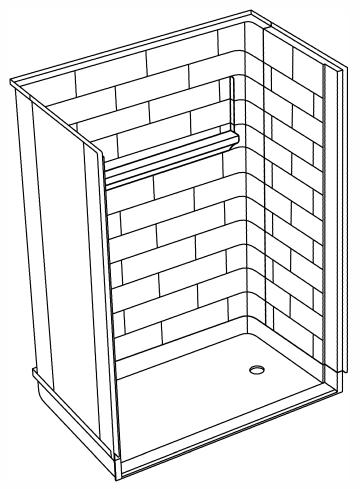

## SUBMITTAL DATA 5-Piece Sectional Shower Stall

The sectional shower shall be HH-RBX6032BFD(R/L)HWHT right or left drain. Finished surface shall be of a sanitary-grade AcrylX<sup>™</sup> applied acrylic.

The unit has outside dimensions of: 60" x 33" x 78".

The five piece shower shall meet CSA B45.5, IAPMO Z124 and UPC.

The enclosure shall be equipped with the following accessories:

- I) Five piece sectional design,
- 2) Molded shelf high on the back wall,
- Right or left hand drain location, 3)
- Subway tile pattern on walls, 4)
- 5) Full reinforced backing on walls,
- ArmorCore Easy Base self sustaining 6) bottom,