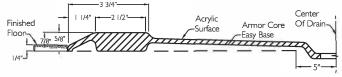

## SUBMITTAL DATA 5-Piece Sectional Shower Stall

The sectional shower shall be HH-RBX6032BFD(R/L)HWHT right or left drain. Finished surface shall be of a sanitary-grade AcrylX<sup>™</sup> applied acrylic.

The unit has outside dimensions of: 60" x 33" x 78".

The five piece shower shall meet CSA B45.5, IAPMO Z124 and UPC.

The enclosure shall be equipped with the following accessories:

- I) Five piece sectional design,
- 2) Molded shelf high on the back wall,
- Right or left hand drain location, 3)
- Subway tile pattern on walls, 4)
- 5) Full reinforced backing on walls,
- ArmorCore Easy Base self sustaining 6) bottom,