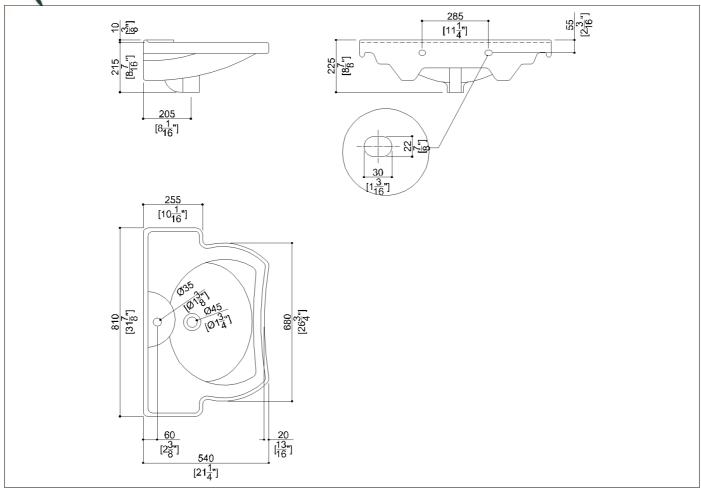

Ergonomically designed sink with elbow rests and lower border with integral grab edge made of vitreous china

Net weight lb. 50,49 Dimensions [WxDxH] In. 31 7/8x21 1/4x8 7/8 In use weight capacity Vertical lb. 330,69

## **Description:**

Wall-mounted, accessible, porcelain basin - 32" W x 21" F-B x 9" H. Ergonomic basin features elbow rest space. The lower rim provides a grab edge. The curved front facilitates wheel chair and seated access. 330-pound load capacity (when mounted correctly). Wall-mounting hardware is not included, use screws, bolts and anchors appropriate for the wall material.