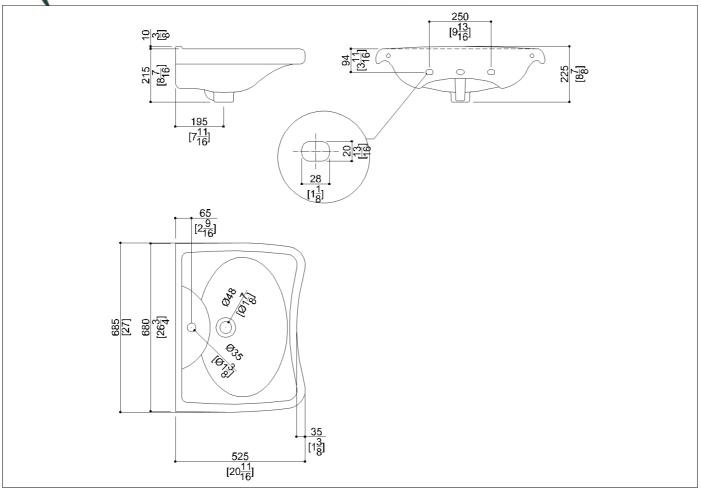

Ergonomically designed washbasin with elbow rests made of vitreous china

Net weight lb. 42.55 Dimensions [WxDxH] In. 27x20 11/16x8 7/8

In use weight capacity Vertical lb. 330.69

## **Description:**

Wall-mounted, accessible, porcelain basin -  $27 \frac{1}{2}$ " W x 21" F-B x 9" H. The curved front of this basin permits easy wheelchair or seated access. The lip on the edge of the basin can be used by those in a wheelchair to pull closer to the basin. 330-pound load capacity (when mounted correctly). Wall-mounting hardware is not included, use screws, bolts and anchors appropriate for the wall material.