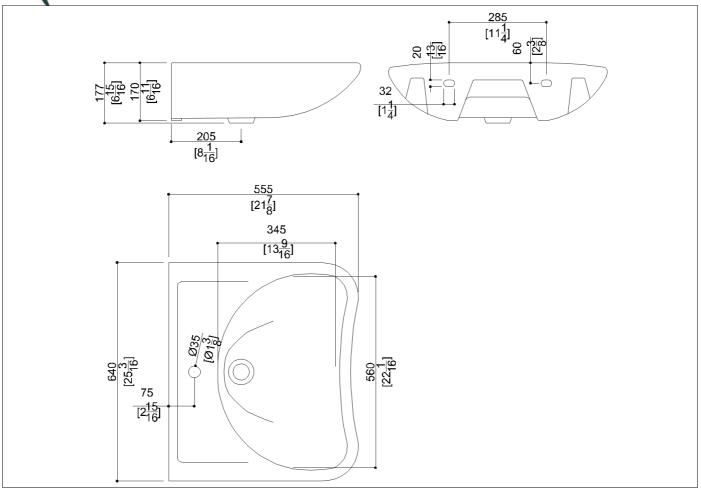

Ergonomic sink with elbow rests made of vitreous china

Net weight lb. 40,57 Dimensions [WxDxH] In. 25 3/16x21 7/8x7
In use weight capacity Vertical lb. 330,69

## **Description:**

Wall-mounted, accessible, porcelain basin  $-25\,1/4"$  W x 22" F-B x 7" H. Simple ergonomic design with curved front that facilitates access for seated user. Flat surface storage space at back of basin. 330-pound load capacity (when mounted correctly). Wall-mounting hardware is not included, use screws, bolts and anchors appropriate for the wall material.