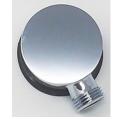

- 24" or 36" Polished stainless steel 1.25" diameter ADA compliant Linear grab bar
- 72" No-kink polished chrome flexible shower hose
- Wall outlet with built in vacuum breaker polished chrome

⚠ WARNING: This product can expose you to chemicals including lead, which is known to the State of California to cause cancer.

- For use with a hand shower and hose.
- Easy installation using slip fit connection.
- Include check valve.
- 1/2"-14 NPSM-2A