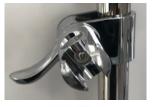

## **Bilanx Handshower Kit**

Model # HH-KIT-LINEAR-24 (36) Specification Sheet

3 function hand-held hand shower with fingertip flow control. Allows trickle option .

Handshower holder with ADA compliant sliding lock function

## **Bilanx Handshower Kit**

Model # HH-KIT-LINEAR-24 (36) Specification Sheet

- 3 Function hand shower (Full spray, massage spray, and full & massage spray.)
- With stop trigger
- · Hand shower flow max: 2.5GPM @ 80psi
- · Materials: ABS body

- To fit 1.25" diameter grab bar
- ABS body

 Color: Chrome plated, Brushed nickel, Oil rubbed bronze, Matte black.

- · Length 72"
- 1/2"-14 NPSM thread and G 1/2" thread
- Double Spiral Construction
- · Materials: SS hose tube, brass nut with check valve
- Color: Chrome plated, Brushed nickel, Oil rubbed bronze, Matte black.