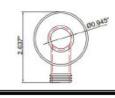

- 24" or 36" Polished stainless steel 1.25" diameter ADA compliant Linear grab bar
- 72" No-kink polished chrome flexible shower hose
- Wall outlet with built in vacuum breaker polished chrome

⚠ WARNING: This product can expose you to chemicals including lead, which is known to the State of California to cause cancer.

- For use with a hand shower and hose.
- Easy installation using slip fit connection.
- Include check valve.
- 1/2"-14 NPSM-2A