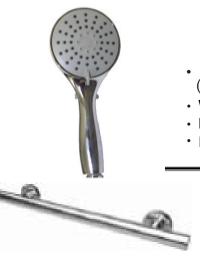

## **Bilanx Handshower Kit**

Model # HH-KIT-LINEAR-24 (36) Specification Sheet

- 3 Function hand shower (Full spray, massage spray, and full & massage spray.)
- With stop trigger
- · Hand shower flow max: 2.5GPM @ 80psi
- · Materials: ABS body

- To fit 1.25" diameter grab bar
- ABS body

 Color: Chrome plated, Brushed nickel, Oil rubbed bronze, Matte black.

- · Length 72"
- 1/2"-14 NPSM thread and G 1/2" thread
- Double Spiral Construction
- · Materials: SS hose tube, brass nut with check valve
- Color: Chrome plated, Brushed nickel, Oil rubbed bronze, Matte black.

- For use with a hand shower and hose.
- Easy installation using slip fit connection.
- Include check valve.
- 1/2"-14 NPSM-2A