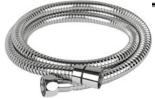

- 24" or 36" Polished stainless steel 1.25" diameter ADA compliant Linear grab bar
- 72" No-kink polished chrome flexible shower hose
- Wall outlet with built in vacuum breaker polished chrome

⚠ WARNING: This product can expose you to chemicals including lead, which is known to the State of California to cause cancer.

- To fit 1.25" diameter grab bar
- ABS body

 Color: Chrome plated, Brushed nickel, Oil rubbed bronze, Matte black.

- · Length 72"
- 1/2"-14 NPSM thread and G 1/2" thread
- Double Spiral Construction
- · Materials: SS hose tube, brass nut with check valve
- Color: Chrome plated, Brushed nickel, Oil rubbed bronze, Matte black.