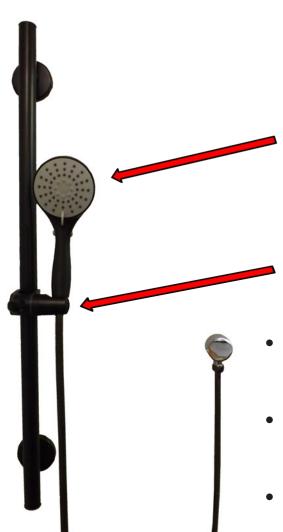

## **Bilanx Handshower Kit**

Model # HH-KIT-LINEAR-24 (36) Specification Sheet

3 function hand-held hand shower with fingertip flow control. Allows trickle option .

Handshower holder with ADA compliant sliding lock function

- 24" or 36" Polished stainless steel 1.25" diameter ADA compliant Linear grab bar
- 72" No-kink polished chrome flexible shower hose
- Wall outlet with built in vacuum breaker polished chrome

⚠ WARNING: This product can expose you to chemicals including lead, which is known to the State of California to cause cancer.

## **Bilanx Handshower Kit**

Model # HH-KIT-LINEAR-24 (36) Specification Sheet

- 3 Function hand shower (Full spray, massage spray, and full & massage spray.)
- With stop trigger
- · Hand shower flow max: 2.5GPM @ 80psi
- · Materials: ABS body

- \* 1/2"-14 NPSM thread
- Color: Chrome plated,
   Brushed nickel, Oil rubbed bronze, Matte black.
- Manufactured using high quality 18 gauge 1.25" diameter 304 stainless steel. The
- convenient mounting flange post with set screws allow for easy flange access during installation.
- The Bilanx Linear grab bar has been tested up to 500lbs exceeding HUD, FHA, VA, ADA, ANSI, and other federal, provincial, and local codes.

- To fit 1.25" diameter grab bar
- ABS body

 Color: Chrome plated, Brushed nickel, Oil rubbed bronze, Matte black.

- · Length 72"
- 1/2"-14 NPSM thread and G 1/2" thread
- Double Spiral Construction
- · Materials: SS hose tube, brass nut with check valve
- Color: Chrome plated, Brushed nickel, Oil rubbed bronze, Matte black.