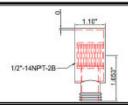

- To fit 1.25" diameter grab bar
- ABS body

 Color: Chrome plated, Brushed nickel, Oil rubbed bronze, Matte black.

- · Length 72"
- 1/2"-14 NPSM thread and G 1/2" thread
- Double Spiral Construction
- · Materials: SS hose tube, brass nut with check valve
- Color: Chrome plated, Brushed nickel, Oil rubbed bronze, Matte black.

- For use with a hand shower and hose.
- Easy installation using slip fit connection.
- Include check valve.
- 1/2"-14 NPSM-2A