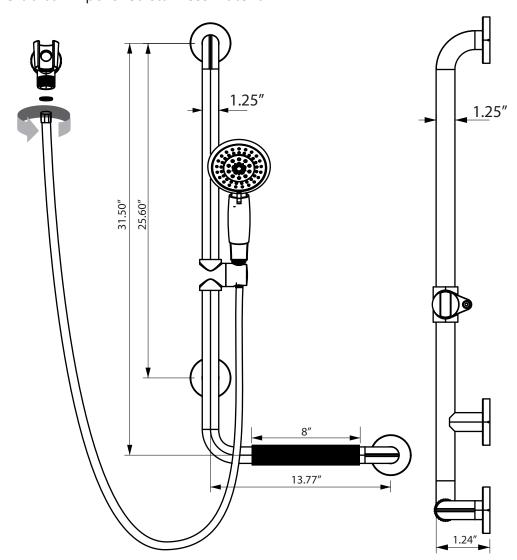

## ERGOSLIDEBAR

Model # HH-HS-4001-LH

Enhancing Safety, Vitality & Longevity at Home

## **GENERAL DESCRIPTION**

This Shower Slide/Grab Bar is made of Stainless Steel and built to exceed ADA standards. Install this item in your shower for added safety around the bathroom. It also comes with a 3 function hand shower for a complete shower experience.

## **PRODUCT FEATURES**

- L-type stainless steel rail, diameter 32mm, grab and slide bar.
- Slider specifically designed to be used by people with limited mobility.
- Hand shower support installation with option for hand or thumb squeeze.
- All fixtures in chrome finish.
- Grab bar in polished stainless material.

\*\*Shown in Left Hand Also Available in Right Hand