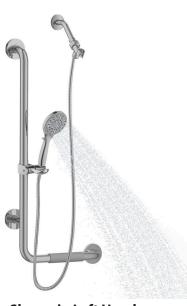

## ERGOSLIDEBAR

Model # HH-HS-4001-LH

Enhancing Safety, Vitality & Longevity at Home

## **GENERAL DESCRIPTION**

This Shower Slide/Grab Bar is made of Stainless Steel and built to exceed ADA standards. Install this item in your shower for added safety around the bathroom. It also comes with a 3 function hand shower for a complete shower experience.

## **PRODUCT FEATURES**

- L-type stainless steel rail, diameter 32mm, grab and slide bar.
- Slider specifically designed to be used by people with limited mobility.
- Hand shower support installation with option for hand or thumb squeeze.
- All fixtures in chrome finish.
- Grab bar in polished stainless material.