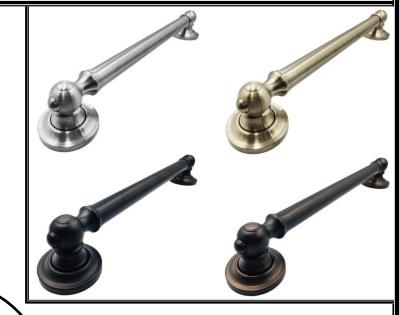

## **Product Features**

- •1 1/4" bar diameter
- Stainless steel 304 construction
- Corrosion resistant
- Concealed mounting for a clean look
- •Supports up to 500 lb s . when properly installed
- Complies with ADA specifications
- Available in Chrome, Brushed Nickel,

Oil Rubbed Bronze and Matte Black finishes

- •3 1/4" OD flange
- Mounting hardware included

## HH-BCGB-(SIZE)-(FINISH)

PS - Polished

**BS** - Brushed

BZ - Bronze

MB - Matte Black

| PART# | HH-BCGB-12-XX | HH-BCGB-16-XX | HH-BCGB-18-XX | HH-BCGB-24-XX | HH-BCGB-36-XX |
|-------|---------------|---------------|---------------|---------------|---------------|
| Α     | 12"           | 16"           | 18"           | 24"           | 36"           |
| В     | 15.2"         | 19.2"         | 21.2"         | 27.2"         | 39.2"         |