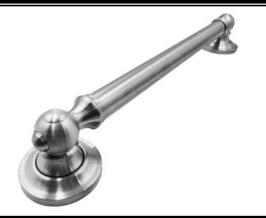

## **Product Features**

- •1 1/4" bar diameter
- Stainless steel 304 construction
- Corrosion resistant
- Concealed mounting for a clean look
- •Supports up to 500 lb s . when properly installed
- Complies with ADA specifications
- Available in Chrome, Brushed Nickel,

Oil Rubbed Bronze and Matte Black finishes

- •3 1/4" OD flange
- Mounting hardware included