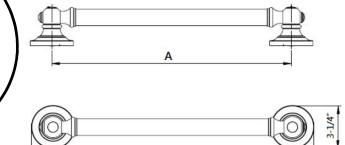

## HH-BCGB-(SIZE)-(FINISH)

PS - Polished

**BS** - Brushed

BZ - Bronze

MB - Matte Black

| PART# | HH-BCGB-12-XX | HH-BCGB-16-XX | HH-BCGB-18-XX | HH-BCGB-24-XX | HH-BCGB-36-XX |
|-------|---------------|---------------|---------------|---------------|---------------|
| Α     | 12"           | 16"           | 18"           | 24"           | 36"           |
| В     | 15.2"         | 19.2"         | 21.2"         | 27.2"         | 39.2"         |