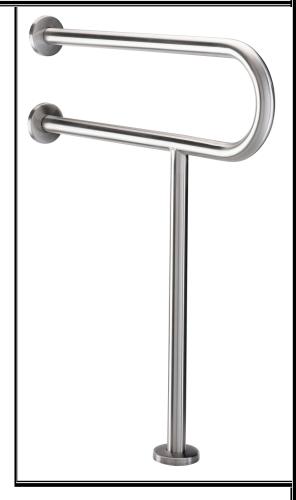

## **HH-2429WFBS**

Wall to floor support bar in brushed stainless Steel.

Wall to floor support bar in brushed stainless Steel. 24 ½" wide x 29" High, 265-pound load capacity. 8" space between top and bottom bar. Support leg is 20" long and sits 16" from wall. 1 ½" diameter grab bar.