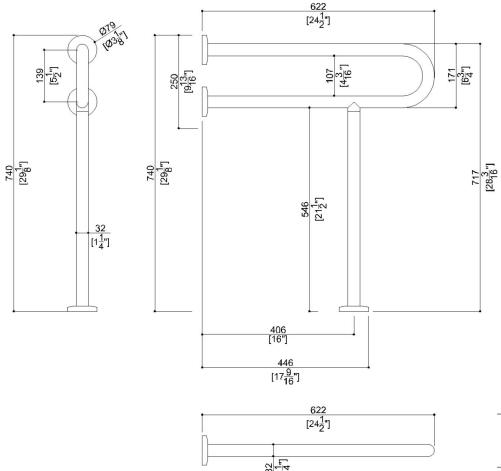

## **HH-2429WFBS**

Wall to floor support bar in brushed stainless Steel.

Wall to floor support bar in brushed stainless Steel. 24 ½" wide x 29" High, 265-pound load capacity. 8" space between top and bottom bar. Support leg is 20" long and sits 16" from wall. 1 ½" diameter grab bar.

## **Product Data**

Overall Dimensions (Inch.) Net Weight (lbs.) 3-1/8 x 24-1/2 x 29-1/8 4.87

Installation Hardware Details

Stainless steel screw

TSP 5x60 Inox