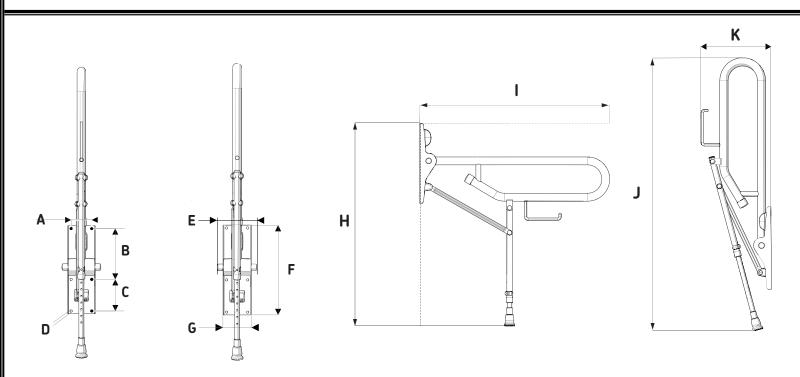

## HH-01830-BS/WH

| Fixing Plate Dimensions |       |                                 |                       |                                 |                                  |       | Support Rail Dimensions                                           |                     |        |                     |
|-------------------------|-------|---------------------------------|-----------------------|---------------------------------|----------------------------------|-------|-------------------------------------------------------------------|---------------------|--------|---------------------|
| Α                       | В     | С                               | D                     | Е                               | F                                | G     | Н                                                                 |                     | J      | K                   |
| 3"                      | 73/8" | 4 <sup>1</sup> / <sub>2</sub> " | <sup>3</sup> /8" diam | 5 <sup>1</sup> / <sub>2</sub> " | 12 <sup>1</sup> / <sub>2</sub> " | 4"    | 26 <sup>3</sup> / <sub>4</sub> "-34 <sup>3</sup> / <sub>4</sub> " | 30 <sup>1</sup> /8" | 413/4" | 11 <sup>1</sup> /2" |
| 75mm                    | 185mm | 115mm                           | 8.5mm diam            | 142mm                           | 320mm                            | 100mm | 680-880mm                                                         | 765mm               | 1060mm | 290mm               |