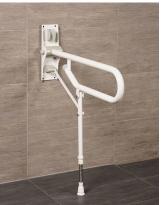

## health at home, inc. Enhancing Safety, Vitality & Longevity at Home

**Bilanx** bathing collection

strike the balance <u>Design</u> <u>Safety</u>

## **Features**

- Folds neatly back to wall when not in use
- Supporting leg for additional strength and stability
- Leg adjusts in 25mm <sup>3</sup>/<sub>4</sub>" increments
- + / 1/2" fine adjustment to foot of support leg
- Includes toilet roll holder for convenience