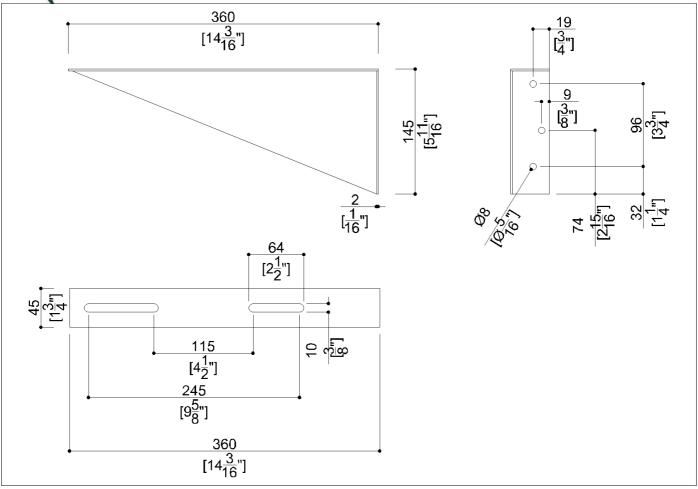

Washbasin support brackets made of painted steel

Net weight lb. 3,90 Dimensions [WxDxH] In. 1 3/4x14 3/16x5 11/16

In use weight capacity Vertical lb.