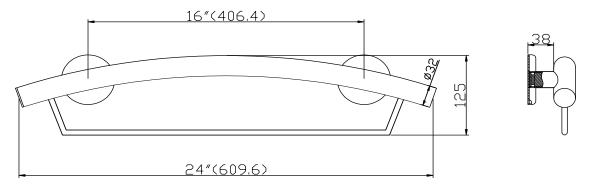

## **Specifications:**

The Crescent Bar Grab Bar with Towel Bar is manufactured using high-quality 18 gauge 1.25" dia. type 304 stainless steel.

Convenient mounting flange post with set screws allow for easy flange access during installation while preserving the clean finish look of the concealed flange cover. The flange base has 5 optional screw hole ports to make securing to a stud or hollow wall easier than ever. 4 hollow-wall toggles Sold separate.