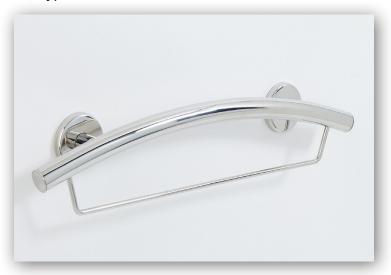

## **Towel Bar & Crescent Grab Bar Combination**

- Applications: Architectural | Commecial | Institutional | Residential
- Togglers: Stainless steel screws for wood backing & 4 hollow wall togglers (Sold Separately)
- WingIts® Fasteners Compatible (sold separately)

## **Specifications:**

The Crescent Bar Grab Bar with Towel Bar is manufactured using high-quality 18 gauge 1.25" dia. type 304 stainless steel.

Convenient mounting flange post with set screws allow for easy flange access during installation while preserving the clean finish look of the concealed flange cover. The flange base has 5 optional screw hole ports to make securing to a stud or hollow wall easier than ever. 4 hollow-wall toggles Sold separate.