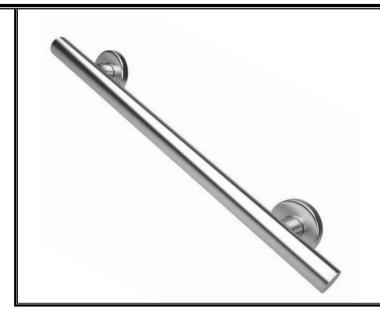

## HH-2330(PS,BS,ORB,MB)

Bilanx 42" Linear grab bar.

## u " Linear grab bar

"The shortest distance between any two points"... The linear grab bar is a clean, undeviating, straight grab bar with two fixing points. Mounted vertically, horizontally, or at an angle, the Linear bar provides support with a classic design.