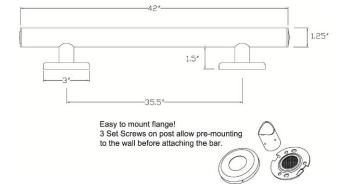

## **Specifications**

HH-2330MB

The Bilanx Linear grab bar is manufactured using high quality 18 gauge 1.25" diameter 304 stainless steel. The convenient mounting flange post with set screws allow for easy flange access during installation yet preserve the clean finished look of the concealed flange cover. It is preferable to use the 2" wood screws to mount the flanges to wood blocking. The Bilanx Linear grab bar has been tested up to 500lbs exceeding HUD, FHA, VA, ADA, ANSI, and other federal, provincial, and local codes.

All Linear grab bars ship complete with easy to follow instructions, mounting hardware for stud framing.

MATTE BLACK

ORDER ENTRY BY FAX 888.802.8186 OR EMAIL orders@healthathomeinc.com Office 704.960.0148 or 980.900.2845 www.healthathomeinc.com *Products that enhance safety, vitality, & longevity at home.*