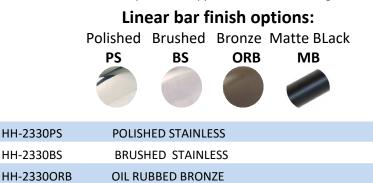

## HH-2330(PS,BS,ORB,MB)

Bilanx 42" Linear grab bar.

## **Specifications**

HH-2330MB

The Bilanx Linear grab bar is manufactured using high quality 18 gauge 1.25" diameter 304 stainless steel. The convenient mounting flange post with set screws allow for easy flange access during installation yet preserve the clean finished look of the concealed flange cover. It is preferable to use the 2" wood screws to mount the flanges to wood blocking. The Bilanx Linear grab bar has been tested up to 500lbs exceeding HUD, FHA, VA, ADA, ANSI, and other federal, provincial, and local codes.

All Linear grab bars ship complete with easy to follow instructions, mounting hardware for stud framing.

MATTE BLACK

ORDER ENTRY BY FAX 888.802.8186 OR EMAIL orders@healthathomeinc.com Office 704.960.0148 or 980.900.2845 www.healthathomeinc.com *Products that enhance safety, vitality, & longevity at home.*