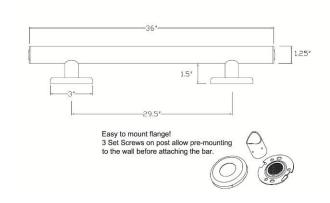

#### **Specifications**

The Bilanx Linear grab bar is manufactured using high quality 18 gauge 1.25" diameter 304 stainless steel. The convenient mounting flange post with set screws allow for easy flange access during installation yet preserve the clean finished look of the concealed flange cover. It is preferable to use the 2" wood screws to mount the flanges to wood blocking. The Bilanx Linear grab bar has been tested up to 500lbs exceeding HUD, FHA, VA, ADA, ANSI, and other federal, provincial, and local codes.

All Linear grab bars ship complete with easy to follow instructions, mounting hardware for stud framing.