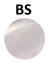

## HH-2320(PS,BS,ORB,MB)

Bilanx 36" Linear grab bar.

### Linear grab bar

"The shortest distance between any two points"... The linear grab bar is a clean, undeviating, straight grab bar with two fixing points. Mounted vertically, horizontally, or at an angle, the Linear bar provides support with a classic design.

#### **Specifications**

The Bilanx Linear grab bar is manufactured using high quality 18 gauge 1.25" diameter 304 stainless steel. The convenient mounting flange post with set screws allow for easy flange access during installation yet preserve the clean finished look of the concealed flange cover. It is preferable to use the 2" wood screws to mount the flanges to wood blocking. The Bilanx Linear grab bar has been tested up to 500lbs exceeding HUD, FHA, VA, ADA, ANSI, and other federal, provincial, and local codes.