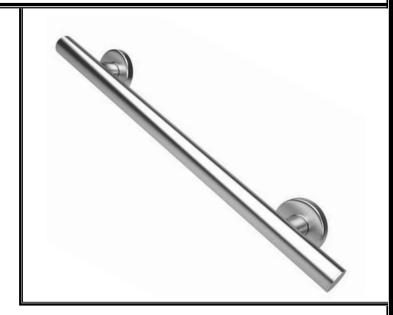

## HH-2320(PS,BS,ORB,MB)

Bilanx 36" Linear grab bar.

### Linear grab bar

"The shortest distance between any two points"... The linear grab bar is a clean, undeviating, straight grab bar with two fixing points. Mounted vertically, horizontally, or at an angle, the Linear bar provides support with a classic design.

#### **Linear bar finish options:**

Polished Brushed Bronze Matte Black

| HH-2320PS  | POLISHED STAINLESS |
|------------|--------------------|
| HH-2320BS  | BRUSHED STAINLESS  |
| HH-2320ORB | OIL RUBBED BRONZE  |
| HH-2320MB  | MATTE BLACK        |