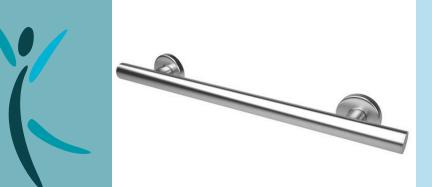

## HH-2310(PS,BS,ORB,MB)

Bilanx 24" Linear grab bar.

## u " Linear grab bar

"The shortest distance between any two points"... The linear grab bar is a clean, undeviating, straight grab bar with two fixing points. Mounted vertically, horizontally, or at an angle, the Linear bar provides support with a classic design.