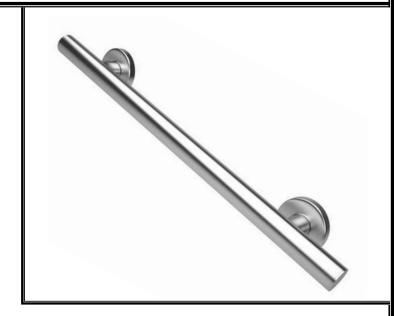

## HH-2310(PS,BS,ORB,MB)

Bilanx 24" Linear grab bar.

## u " Linear grab bar

"The shortest distance between any two points"... The linear grab bar is a clean, undeviating, straight grab bar with two fixing points. Mounted vertically, horizontally, or at an angle, the Linear bar provides support with a classic design.