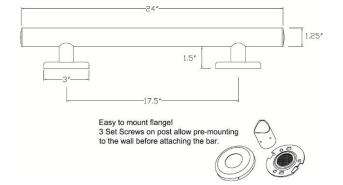

## Specifications

The Bilanx Linear grab bar is manufactured using high quality 18 gauge 1.25" diameter 304 stainless steel. The convenient mounting flange post with set screws allow for easy flange access during installation yet preserve the clean finished look of the concealed flange cover. It is preferable to use the 2" wood screws to mount the flanges to wood blocking. The Bilanx Linear grab bar has been tested up to 500lbs exceeding HUD, FHA, VA, ADA, ANSI, and other federal, provincial, and local codes.

All Linear grab bars ship complete with easy to follow instructions, mounting hardware for stud framing.

ORDER ENTRY BY FAX 888.802.8186 OR EMAIL orders@healthathomeinc.com Office 704.960.0148 or 980.900.2845 www.healthathomeinc.com *Products that enhance safety, vitality, & longevity at home.*