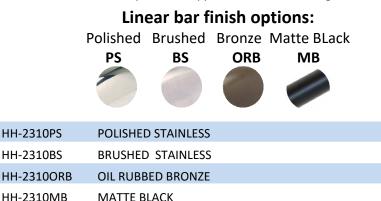

## HH-2310(PS,BS,ORB,MB)

Bilanx 24" Linear grab bar.

## Specifications

The Bilanx Linear grab bar is manufactured using high quality 18 gauge 1.25" diameter 304 stainless steel. The convenient mounting flange post with set screws allow for easy flange access during installation yet preserve the clean finished look of the concealed flange cover. It is preferable to use the 2" wood screws to mount the flanges to wood blocking. The Bilanx Linear grab bar has been tested up to 500lbs exceeding HUD, FHA, VA, ADA, ANSI, and other federal, provincial, and local codes.