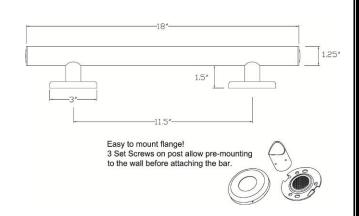

#### **Specifications**

The Bilanx Linear grab bar is manufactured using high quality 18 gauge 1.25" diameter 304 stainless steel. The convenient mounting flange post with set screws allow for easy flange access during installation yet preserve the clean finished look of the concealed flange cover. It is preferable to use the 2" wood screws to mount the flanges to wood blocking. The Bilanx Linear grab bar has been tested up to 500lbs exceeding HUD, FHA, VA, ADA, ANSI, and other federal, provincial, and local codes.