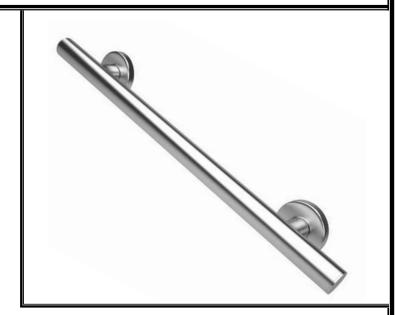

## HH-2300(PS,BS,ORB,MB)

Bilanx 18" Linear grab bar.

### Linear grab bar

"The shortest distance between any two points"... The linear grab bar is a clean, undeviating, straight grab bar with two fixing points. Mounted vertically, horizontally, or at an angle, the Linear bar provides support with a classic design.