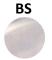

## HH-2300(PS,BS,ORB,MB)

Bilanx 18" Linear grab bar.

### Linear grab bar

"The shortest distance between any two points"... The linear grab bar is a clean, undeviating, straight grab bar with two fixing points. Mounted vertically, horizontally, or at an angle, the Linear bar provides support with a classic design.

#### **Specifications**

The Bilanx Linear grab bar is manufactured using high quality 18 gauge 1.25" diameter 304 stainless steel. The convenient mounting flange post with set screws allow for easy flange access during installation yet preserve the clean finished look of the concealed flange cover. It is preferable to use the 2" wood screws to mount the flanges to wood blocking. The Bilanx Linear grab bar has been tested up to 500lbs exceeding HUD, FHA, VA, ADA, ANSI, and other federal, provincial, and local codes.