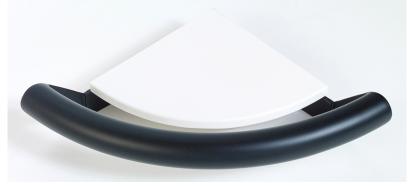

## Bilanx conrer shelf with grab bar

The Corner Shelf Grab Bar is manufactured using high quality 18 gauge 1.25" diameter 304 stainless steel. 4 Convenient mounting holes allow for easy installation and preserving the clean finished look.

This discreet shelf conceals the grab bar functionality. The removable tray's surface is mold/ mildew resistant and could be used to template a cut piece of solid surface, tile, or stone for a more custom appearance.

| HH-2200PS  | POLISHED STAINLESS |
|------------|--------------------|
| HH-2200BS  | BRUSHED STAINLESS  |
| HH-2200ORB | OIL RUBBED BRONZE  |
| HH-2200MB  | MATTE BLACK        |

Dimension tolerances +/- 3/16"