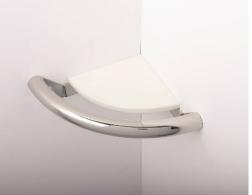

## Bilanx conrer shelf with grab bar

The Corner Shelf Grab Bar is manufactured using high quality 18 gauge 1.25" diameter 304 stainless steel. 4 Convenient mounting holes allow for easy installation and preserving the clean finished look.

This discreet shelf conceals the grab bar functionality. The removable tray's surface is mold/ mildew resistant and could be used to template a cut piece of solid surface, tile, or stone for a more custom appearance.