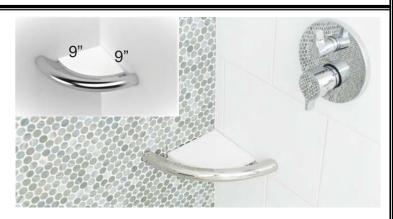

## Bilanx conrer shelf with grab bar

The Corner Shelf Grab Bar is manufactured using high quality 18 gauge 1.25" diameter 304 stainless steel. 4 Convenient mounting holes allow for easy installation and preserving the clean finished look.

This discreet shelf conceals the grab bar functionality. The removable tray's surface is mold/ mildew resistant and could be used to template a cut piece of solid surface, tile, or stone for a more custom appearance.