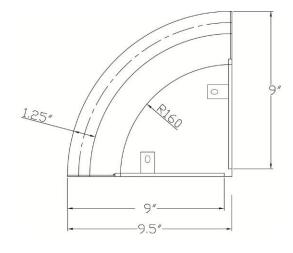

## Bilanx conrer shelf with grab bar

The Corner Shelf Grab Bar is manufactured using high quality 18 gauge 1.25" diameter 304 stainless steel. 4 Convenient mounting holes allow for easy installation and preserving the clean finished look.

| HH-2200PS  | POLISHED STAINLESS |
|------------|--------------------|
| HH-2200BS  | BRUSHED STAINLESS  |
| HH-2200ORB | OIL RUBBED BRONZE  |
| HH-2200MB  | MATTE BLACK        |

Dimension tolerances +/- 3/16"