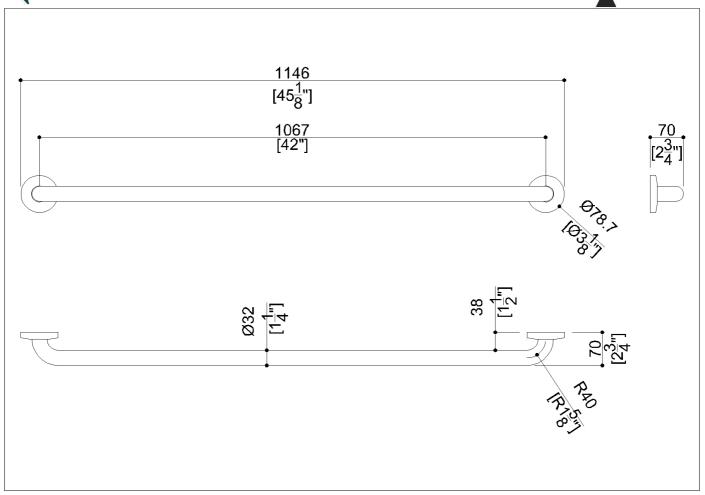

## Code 42" Grab Bar Series Stainless Steel

Net weight lb. 2,91 Dimensions [WxDxH] In. 45 1/8x2 3/4x3 1/8

In use weight capacity 450,00 Vertical lb.

## **Packaging information**

Dimensions [WxDxH] In. 45 1/8x3 1/8x3 1/8 Weight lb. 2,91