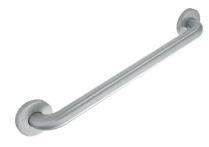

## Code 42" Grab Bar Series Stainless Steel

Net weight lb. 2,91 Dimensions [WxDxH] In. 45 1/8x2 3/4x3 1/8

In use weight capacity 450,00 Vertical lb.

## **Available colours**

N1 Satin, N2 Polished