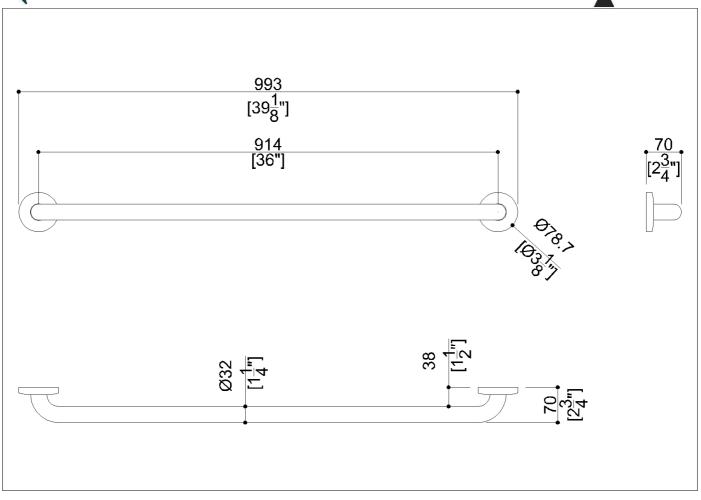

36" Center on center stainless steel grab bar with concealed flange plates. 1.25" diameter, 1.2mm wall thickness, 304 stainless steel.

## Code 36" Grab Bar Series Stainless Steel

Net weight lb. 2,54 Dimensions [WxDxH] In. 39 1/8x2 3/4x3 1/8

In use weight capacity 450,00 Vertical lb.