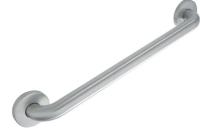

32" Center on center stainless steel grab bar with concealed flange plates. 1.25" diameter, 1.2mm wall thickness, 304 stainless steel.