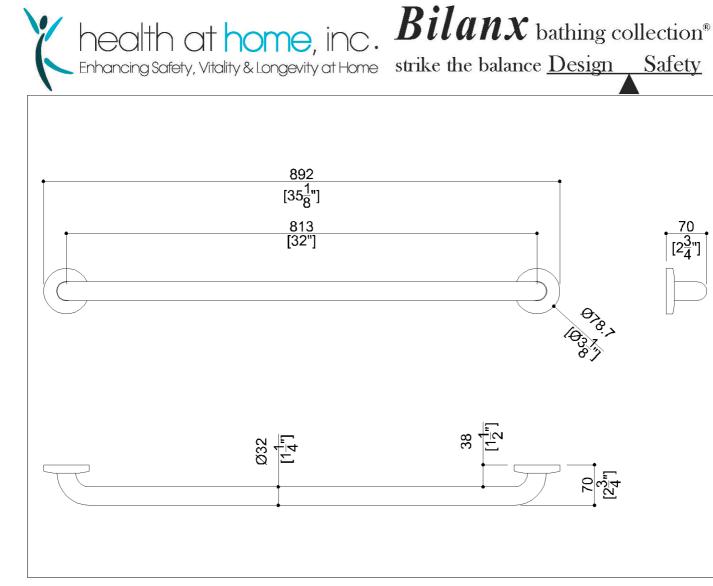

32" Center on center stainless steel grab bar with concealed flange plates. 1.25" diameter, 1.2mm wall thickness, 304 stainless steel.

## Code 32" Grab Bar Series Stainless Steel

| Net weight lb.         | 2,25 Di | mensions [Wx | DxH] In. | 35 1/8x2 3/4x3 1/8 |  |
|------------------------|---------|--------------|----------|--------------------|--|
| In use weight capacity |         | Vertical lb. | 450,00   |                    |  |