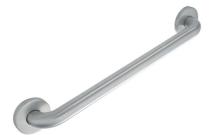

## Code 30" Grab Bar Series Stainless Steel

Net weight lb. 2,20 Dimensions [WxDxH] In. 33 1/8x2 3/4x3 1/8

In use weight capacity 450,00 Vertical lb.