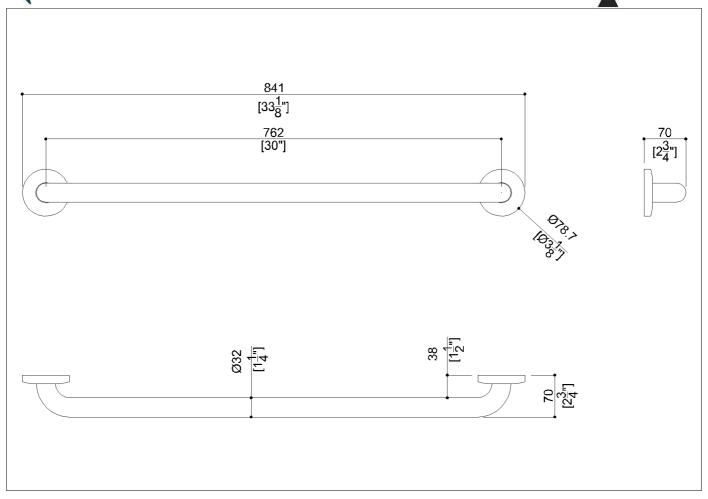

## Code 30" Grab Bar Series Stainless Steel

Net weight lb. 2,20 Dimensions [WxDxH] In. 33 1/8x2 3/4x3 1/8

In use weight capacity 450,00 Vertical lb.