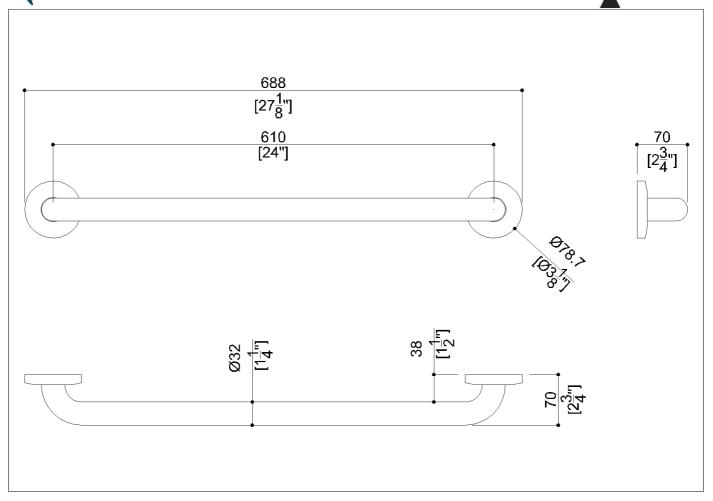

24" Center on center stainless steel grab bar with concealed flange plates. 1.25" diameter, 1.2mm wall thickness, 304 stainless steel.

## Code HH-G1-2924PS Series Stainless Steel

Net weight lb. 1,75 Dimensions [WxDxH] In. 27 1/16x2 3/4x3 1/8

In use weight capacity 450,00 Vertical lb.