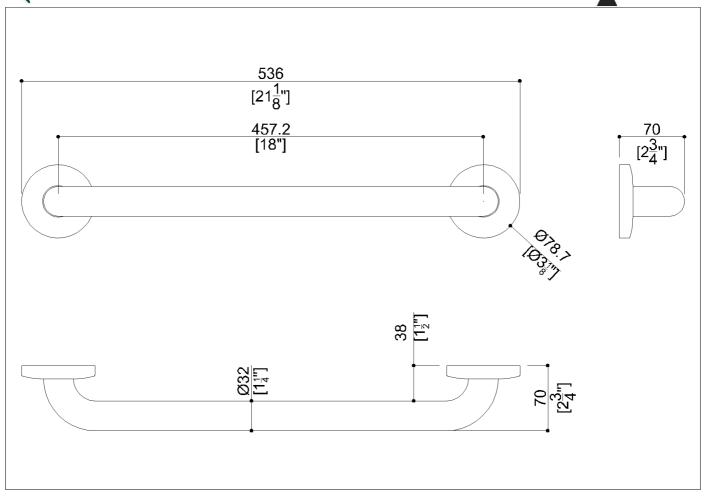

## Code HH-G1-2918PS Series Stainless Steel

Net weight lb. 1,37 Dimensions [WxDxH] In. 21 1/8x2 3/4x3 1/8

In use weight capacity 450,00 Vertical lb.