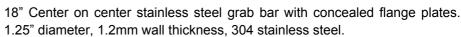

## Code HH-G1-2918PS Series Stainless Steel

Net weight lb. 1,37 Dimensions [WxDxH] In. 21 1/8x2 3/4x3 1/8

In use weight capacity 450,00 Vertical lb.