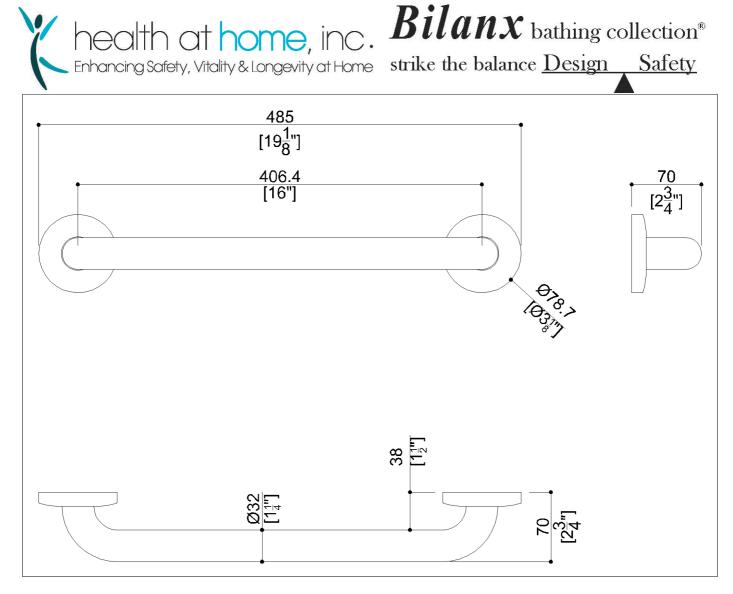

16" Center on center stainless steel grab bar with concealed flange plates. 1.25" diameter, 1.2mm wall thickness, 304 stainless steel.

## Code 16" Grab Bar Series Stainless Steel

| Net weight lb.         | 1,26 Dir | nensions [Wx | DxH] In. | 19 1/8x2 3/4x3 1/8 |  |
|------------------------|----------|--------------|----------|--------------------|--|
| In use weight capacity |          | Vertical lb. | 450,00   |                    |  |