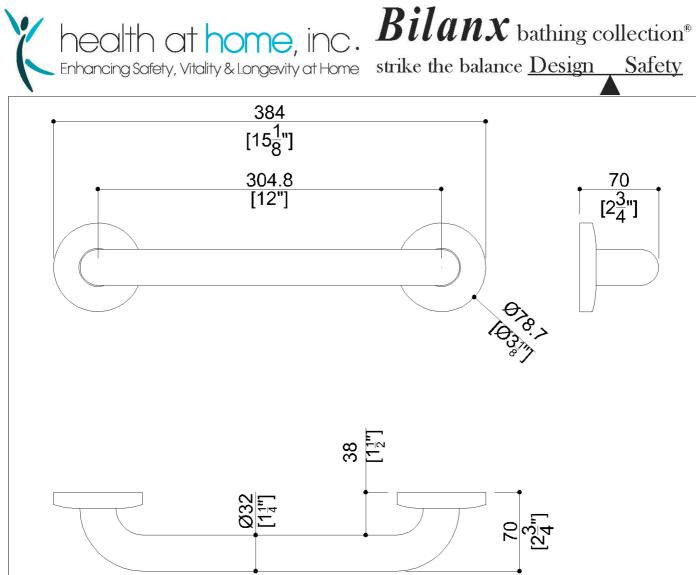

12" Center on center stainless steel grab bar with concealed flange plates. 1.25" diameter, 1.2mm wall thickness, 304 stainless steel.

## Code 12" Grab Bar Series Stainless Steel

| Net weight lb.         | 1,01 Di | mensions [Wx | DxH] In. | 15 1/8x2 3/4x3 1/8 |  |
|------------------------|---------|--------------|----------|--------------------|--|
| In use weight capacity |         | Vertical lb. | 450,00   |                    |  |

## **Packaging information**

Dimensions [WxDxH] In. 15 1/8x2 13/16x3 1/8 Weight lb. 1,01