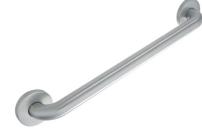

12" Center on center stainless steel grab bar with concealed flange plates. 1.25" diameter, 1.2mm wall thickness, 304 stainless steel.

## Available colours

N1 Satin, N2 Polished

ORDER ENTRY BY FAX 888.802.8186 OR EMAIL orders@healthathomeinc.com Office 704.960.0148 or 980.900.2845 www.healthathomeinc.com Products that enhance safety, vitality, & longevity at home.